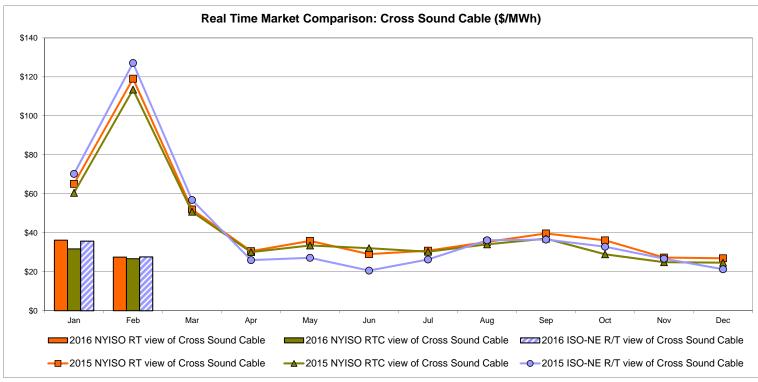

r>22.92 | <b>ENGLAND Zone N</b> 29.79 14.95 | SOUND<br>CABLE<br>Controllable<br>Line<br>31.74<br>15.29                   | NORWALK<br>Controllable<br>Line<br>30.94<br>14.62                   | 29.80<br>13.99<br>23.15                | 29.59<br>15.80                         | 29.36<br>15.09                         | 15.73<br>7.80                         |

Market Mitigation and Analysis Prepared: 3/4/2016 1:04 PM

<sup>\*</sup> Straight LBMP averages















## **External Comparison ISO-New England**





## **External Comparison PJM**





### **External Comparison Ontario IESO**





Notes: Exchange factor used for February 2016 was 0.7241 to US

HOEP: Hourly Ontario Energy Price Pre-Dispatch: Projected Energy Price

## External Controllable Line: Cross Sound Cable (New England)





#### Note:

ISO-NE Forecast is an advisory posting @ 18:00 day before.

The DAM and R/T prices at the Shorham 13899 interface are used for ISO-NE.

The DAM and R/T prices at the CSC interface are used for NYISO.

## **External Controllable Line: Northport - Norwalk (New England)**





#### Note:

ISO-NE Forecast is an advisory posting @ 18:00 day before.

The DAM and R/T prices at the Northport 138 interface are used for ISO-NE.

The DAM and R/T prices at the 1385 interface are used for NYISO.

## **External Controllable Line: Neptune (PJM)**





## **External Comparison Hydro-Quebec**





Note:

Hydro-Quebec Prices are unavailable.

## **External Controllable Line: Linden VFT (PJM)**





## **External Controllable Line: Hudson (PJM)**





#### **NYISO Real Time Price Correction Sta