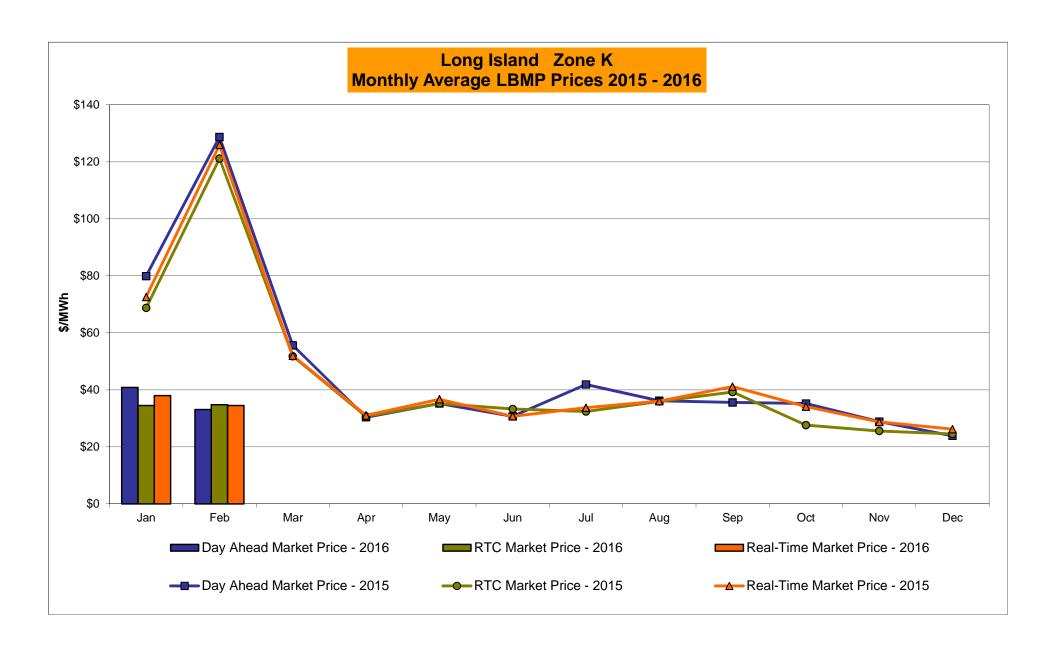

# Market Performance Highlights for February 2016

- LBMP for February is \$28.71/MWh; lower than \$34.29/MWh in January 2016 and \$114.37/MWh in February 2015.
  - Day Ahead and Real Time Load Weighted LBMPs are lower compared to January.
- February 2016 average year-to-date monthly cost of \$34.02/MWh is a 61% decrease from \$87.74/MWh in February 2015.
- Average daily sendout is 436 GWh/day in February; lower than 439 GWh/day in January 2016 and 481 GWh/day in February 2015.
- Natural gas prices were lower compared to the previous month and distillate prices were higher compared to the previous month.
  - Natural Gas (Transco Z6 NY) was \$3.01/MMBtu, down from \$3.77/MMBtu in January.
    - Natural gas prices are down 80% year-over-year
  - Jet Kerosene Gulf Coast was \$7.22/MMBtu, up from \$6.95/MMBtu in January.
  - Ultra Low Sulfur No.2 Diesel NY Harbor was \$7.41/MMBtu, up from \$7.05/MMBtu in January.
    - Distillate prices are down 46% year-over-year
- Uplift per MWh is higher compared to the previous month.
  - Uplift (not including NYISO cost of operations) is (\$0.07)/MWh; higher than (\$0.43)/MWh in January.
    - The Local Reliability Share is \$0.11/MWh, higher than \$0.09 in January.
    - The Statewide Share is (\$0.18)/MWh, higher than (\$0.52)/MWh in January.
  - TSA \$ per NYC MWh is \$0.00/MWh.
- Total uplift costs (Schedule 1 components including NYISO Cost of Operations) are higher than January.

#### Daily NYISO Average Cost/MWh (Energy & Ancillary Services)\*

2015 Annual Average \$44.09MWh February 2015 YTD Average \$87.74/MWh February 2016 YTD Average \$34.02/MWh

<sup>\*</sup> Excludes ICAP payments.

## NYISO Average Cost/MWh (Energy and Ancillary Services)\* from the LBMP Customer point of view

| 2016                                                                             | <u>January</u> | <u>February</u>    | <u>March</u>   | <u>April</u> | <u>May</u>   | <u>June</u>   | <u>July</u>  | August       | September          | October          | November                   | December        |
|----------------------------------------------------------------------------------|----------------|--------------------|----------------|--------------|--------------|---------------|--------------|--------------|--------------------|------------------|----------------------------|-----------------|
| LBMP                                                                             | 34.29          | 28.71              |                |              |              |               |              |              |                    |                  |                            |                 |
| NTAC                                                                             | 0.59           | 0.78               |                |              |              |               |              |              |                    |                  |                            |                 |
| Reserve                                                                          | 0.77           | 0.73               |                |              |              |               |              |              |                    |                  |                            |                 |
| Regulation                                                                       | 0.12           | 0.12               |                |              |              |               |              |              |                    |                  |                            |                 |
| NYISO Cost of Operations                                                         | 0.64           | 0.65               |                |              |              |               |              |              |                    |                  |                            |                 |
| FERC Fee Recovery                                                                | 0.09           | 0.10               |                |              |              |               |              |              |                    |                  |                            |                 |
| Uplift                                                                           | (0.43)         | (0.07)             |                |              |              |               |              |              |                    |                  |                            |                 |
| Uplift: Local Reliability Share                                                  | 0.09           | 0.11               |                |              |              |               |              |              |                    |                  |                            |                 |
| Uplift: Statewide Share                                                          | (0.52)         | (0.18)             |                |              |              |               |              |              |                    |                  |                            |                 |
| Voltage Support and Black Start                                                  | 0.35           | 0.36               |                |              |              |               |              |              |                    |                  |                            |                 |
| Avg Monthly Cost                                                                 | 36.42          | 31.37              |                |              |              |               |              |              |                    |                  |                            |                 |
| Avg YTD Cost                                                                     | 36.42          | 34.02              |                |              |              |               |              |              |                    |                  |                            |                 |
| TSA \$ per NYC MWh                                                               | 0.00           | 0.00               |                |              |              |               |              |              |                    |                  |                            |                 |
| 2015                                                                             | January        | <u>February</u>    | <u>March</u>   | <u>April</u> | <u>May</u>   | <u>June</u>   | <u>July</u>  | August       | September          | October          | November                   | December        |
| LBMP                                                                             | 59.61          | 114.37             | 52.09          | 28.36        | 32.98        | 28.20         | 34.77        | 33.09        | 34.40              | 30.03            | 24.80                      | 20.90           |
| NTAC                                                                             | 0.32           | 0.35               | 0.41           | 0.64         | 0.56         | 0.80          | 0.54         | 0.60         | 0.63               | 0.54             | 0.68                       | 1.06            |
| Reserve                                                                          | 0.27           | 0.37               | 0.56           | 0.36         | 0.38         | 0.24          | 0.27         | 0.20         | 0.28               | 0.28             | 0.47                       | 0.60            |
| Regulation                                                                       | 0.10           | 0.18               | 0.11           | 0.12         | 0.10         | 0.13          | 0.12         | 0.12         | 0.10               | 0.12             | 0.13                       | 0.13            |
| NYISO Cost of Operations                                                         | 0.70           | 0.70               | 0.70           | 0.70         | 0.70         | 0.70          | 0.70         | 0.70         | 0.70               | 0.70             | 0.70                       | 0.69            |
| Uplift                                                                           | (0.48)         | (1.08)             | (0.68)         | (0.15)       | 0.26         | 0.33          | 0.04         | 0.03         | (0.15)             | 0.11             | 0.40                       | (0.07)          |
| Uplift: Local Reliability Share                                                  | 0.25           | 0.33               | 0.13           | 0.27         | 0.30         | 0.37          | 0.35         | 0.36         | 0.22               | 0.33             | 0.19                       | 0.12            |
| Uplift: Statewide Share                                                          | (0.73)         | (1.41)             | (0.81)         | (0.42)       | (0.05)       | (0.04)        | (0.30)       | (0.33)       | (0.37)             | (0.22)           | 0.21                       | (0.18)          |
| Voltage Support and Black Start                                                  | 0.39           | 0.39               | 0.39           | 0.39         | 0.39         | 0.39          | 0.39         | 0.39         | 0.39               | 0.39             | 0.39                       | 0.38            |
| Avg Monthly Cost                                                                 | 60.91          | 115.27             | 53.58          | 30.41        | 35.37        | 30.79         | 36.84        | 35.14        | 36.35              | 32.17            | 27.58                      | 23.70           |
| Avg YTD Cost                                                                     | 60.91          | 87.74              | 76.64          | 66.82        | 60.96        | 56.02         | 52.77        | 50.20        | 48.59              | 47.17            | 45.65                      | 44.09           |
| TSA \$ per NYC MWh                                                               | 0.00           | 0.00               | 0.00           | 0.00         | 0.17         | 0.50          | 0.07         | 0.06         | 0.01               | 0.00             | 0.00                       | 0.00            |
| 2014                                                                             | lanam.         | Га <b>ь</b> ж. аж. | Manah          | A!I          | Mari         | l             | la de c      | A            | Comtowebox         | Ostaban          | Navanahan                  | Daggerahan      |
| -                                                                                | January        | February           | March          | April        | <u>May</u>   | <u>June</u>   | <u>July</u>  | August       | September<br>27.02 | October<br>25.04 | November 40.00             | <u>December</u> |
| LBMP<br>NTAC                                                                     | 183.36<br>0.56 | 123.19<br>0.64     | 109.58<br>0.39 | 46.09        | 40.30        | 43.39<br>0.78 | 43.97        | 34.48        | 37.63              | 35.61<br>0.57    | 42.89                      | 38.08           |
| Reserve                                                                          | 0.56           | 0.64               | 0.59           | 1.18         | 0.69<br>0.28 | 0.76          | 0.43<br>0.26 | 0.41<br>0.26 | 0.50<br>0.29       | 0.57             | 0.68<br>0.37               | 0.86<br>0.23    |
| Regulation                                                                       | 0.76           | 0.49               | 0.30           | 0.46<br>0.13 | 0.28         | 0.27          | 0.26         | 0.20         | 0.29               | 0.46             | 0.37                       | 0.23            |
| NYISO Cost of Operations                                                         | 0.27           | 0.21               | 0.22           | 0.13         | 0.12         | 0.12          | 0.12         | 0.13         | 0.69               | 0.12             | 0.11                       | 0.69            |
| Uplift                                                                           | 0.09           | 0.69               | 0.09           | (0.09)       | 0.09         | (0.21)        | (0.26)       | (0.19)       | (0.20)             | (0.24)           | (0.40)                     | (0.20)          |
| Uplift: Local Reliability Share                                                  | 1.43           | 0.75               | 0.62           | 0.03)        | 0.51         | 0.32          | 0.29         | 0.13)        | 0.26               | 0.24)            | 0.24                       | 0.13            |
| Uplift: Statewide Share                                                          | (1.21)         | (0.19)             | (0.27)         | (0.24)       | (0.44)       | (0.53)        | (0.55)       | (0.45)       | (0.46)             | (0.50)           | (0.64)                     | (0.33)          |
| Voltage Support and Black Start                                                  | 0.36           | 0.36               | 0.36           | 0.36         | 0.36         | 0.36          | 0.36         | 0.36         | 0.36               | 0.36             | 0.36                       | 0.36            |
| Avg Monthly Cost                                                                 | 186.24         | 126.14             |                | 48.82        | 42.51        | 45.39         | 45.57        |              | 39.38              | 37.59            | 44.71                      |                 |
| Avg Monthly Cost                                                                 | 100.24         | 120.14             | 112.15         | 40.02        | 42.51        | 45.59         | 45.57        | 36.14        | 39.30              | 37.59            | 44.71                      | 40.09           |
| Avg YTD Cost                                                                     | 186.24         | 157.93             | 142.77         | 121.97       | 108.36       | 97.84         | 89.46        | 82.60        | 78.07              | 74.63            | 72.06                      | 69.31           |
| TSA \$ per NYC MWh  * Excludes ICAP payments.  Market Mitigation and Application | 0.00           | 0.00               | 0.00           | 0.00         | 0.00         | 0.03          | 0.35         | 0.00         | 0.42               |                  | 0.00<br>true-ups thru Sept |                 |