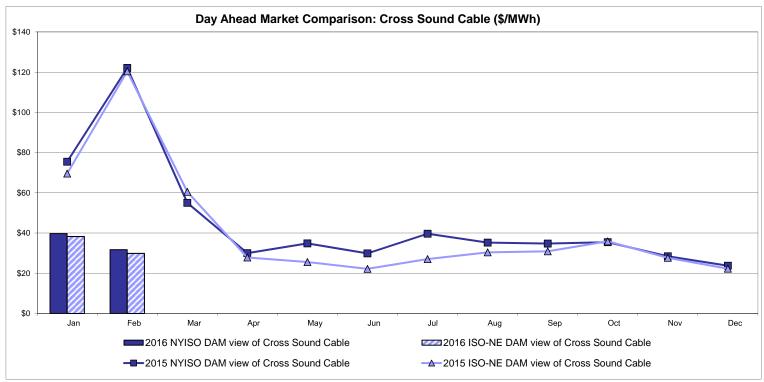

<br>22.92 | <b>ENGLAND Zone N</b> 29.79 14.95 | SOUND<br>CABLE<br>Controllable<br>Line<br>31.74<br>15.29                   | NORWALK<br>Controllable<br>Line<br>30.94<br>14.62                   | 29.80<br>13.99<br>23.15                | 29.59<br>15.80                         | 29.36<br>15.09                         | 15.73<br>7.80                         |

Market Mitigation and Analysis Prepared: 3/4/2016 1:04 PM

<sup>\*</sup> Straight LBMP averages















## **External Comparison ISO-New England**





## **External Comparison PJM**





### **External Comparison Ontario IESO**





Notes: Exchange factor used for February 2016 was 0.7241 to US

HOEP: Hourly Ontario Energy Price Pre-Dispatch: Projected Energy Price

## External Controllable Line: Cross Sound Cable (New England)





#### Note:

ISO-NE Forecast is an advisory posting @ 18:00 day before.

The DAM and R/T prices at the Shorham 13899 interface are used for ISO-NE.

The DAM and R/T prices at the CSC interface are used for NYISO.

## **External Controllable Line: Northport - Norwalk (New England)**





#### Note:

ISO-NE Forecast is an advisory posting @ 18:00 day before.

The DAM and R/T prices at the Northport 138 interface are used for ISO-NE.

The DAM and R/T prices at the 1385 interface are used for NYISO.

## **External Controllable Line: Neptune (PJM)**





## **External Comparison Hydro-Quebec**





Note:

Hydro-Quebec Prices are unavailable.

## **External Controllable Line: Linden VFT (PJM)**





## **External Controllable Line: Hudson (PJM)**





#### **NYISO Real Time Price Correction S