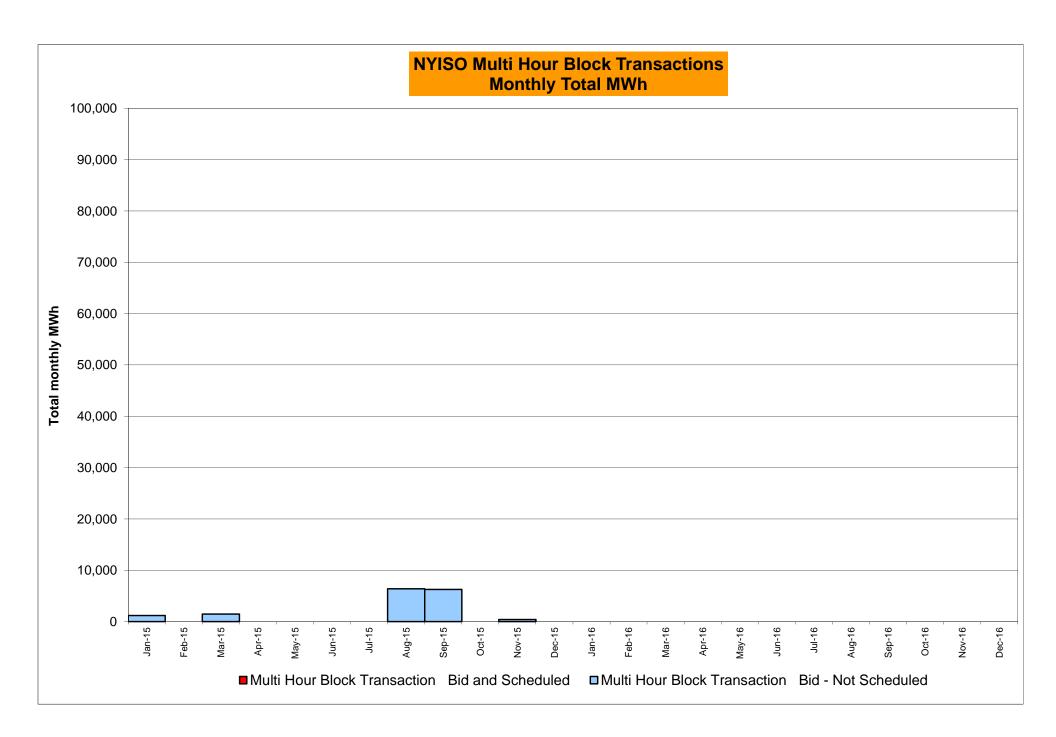

| Oct-16           |           |                  |            |                  | $\dashv$  | Oct-16           |           |                  |            |                  |
|         | Nov-16           |           |                  |           |                  |         | Nov-16           |           |                  |            |                  | -         | Nov-16           |           |                  |            |                  |
|         | Dec-16           |           |                  |           |                  |         | Dec-16           |           |                  |            |                  |           | Dec-16           |           | 1                |            |                  |

Market Mitigation and Analysis Prepared: 3/3/2016 1:29 PM









#### NYISO Markets Ancillary Services Statistics - Unweighted Price (\$/MWH)

|                                                                                                                                                                                                                                                                                                                                                                                                                                                                                                                                 | <u>.</u>                                                                                                                           | NTISO Wark