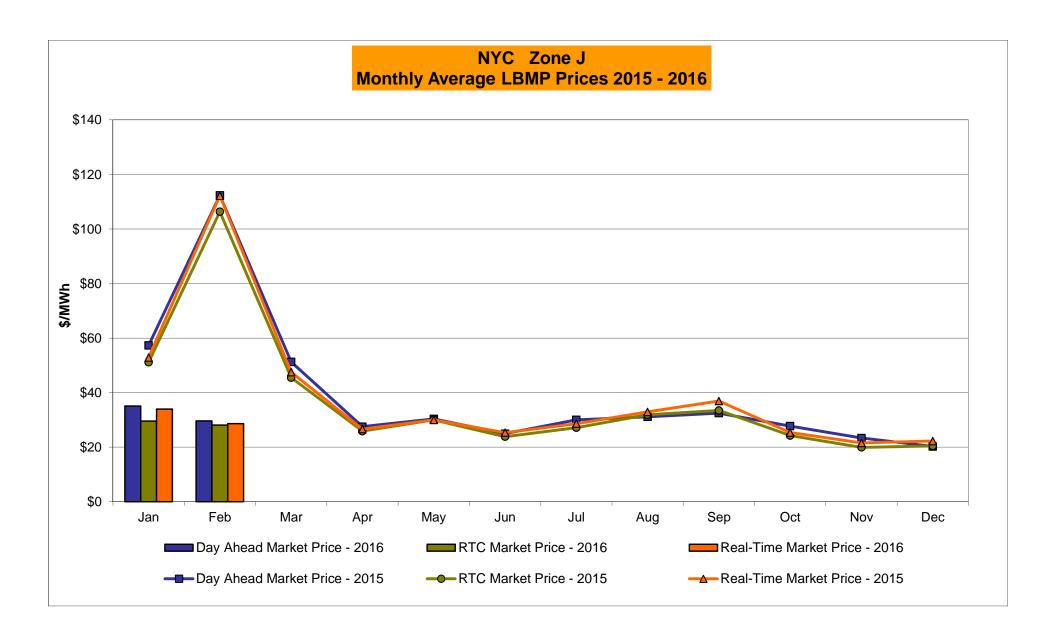

# Market Performance Highlights for February 2016

- LBMP for February is \$28.71/MWh; lower than \$34.29/MWh in January 2016 and \$114.37/MWh in February 2015.
  - Day Ahead and Real Time Load Weighted LBMPs are lower compared to January.
- February 2016 average year-to-date monthly cost of \$34.02/MWh is a 61% decrease from \$87.74/MWh in February 2015.
- Average daily sendout is 436 GWh/day in February; lower than 439 GWh/day in January 2016 and 481 GWh/day in February 2015.
- Natural gas prices were lower compared to the previous month and distillate prices were higher compared to the previous month.
  - Natural Gas (Transco Z6 NY) was \$3.01/MMBtu, down from \$3.77/MMBtu in January.
    - Natural gas prices are down 80% year-over-year
  - Jet Kerosene Gulf Coast was \$7.22/MMBtu, up from \$6.95/MMBtu in January.
  - Ultra Low Sulfur No.2 Diesel NY Harbor was \$7.41/MMBtu, up from \$7.05/MMBtu in January.
    - Distillate prices are down 46% year-over-year
- Uplift per MWh is higher compared to the previous month.
  - Uplift (not including NYISO cost of operations) is (\$0.07)/MWh; higher than (\$0.43)/MWh in January.
    - The Local Reliability Share is \$0.11/MWh, higher than \$0.09 in January.
    - The Statewide Share is (\$0.18)/MWh, higher than (\$0.52)/MWh in January.
  - TSA \$ per NYC MWh is \$0.00/MWh.
- Total uplift costs (Schedule 1 components including NYISO Cost of Operations) are higher than January.

#### Daily NYISO Average Cost/MWh (Energy & Ancillary Services)\*

2015 Annual Average \$44.09MWh February 2015 YTD Average \$87.74/MWh February 2016 YTD Average \$34.02/MWh

<sup>\*</sup> Excludes ICAP payments.

## NYISO Average Cost/MWh (Energy and Ancillary Services)\* from the LBMP Customer point of view

| 2016                                                                             | <u>January</u> | <u>February</u>    | <u>March</u>   | <u>April</u> | <u>May</u>   | <u>June</u>   | <u>July</u>  | August       | September          | October          | November                   | December        |
|----------------------------------------------------------------------------------|----------------|--------------------|----------------|--------------|--------------|---------------|--------------|--------------|--------------------|------------------|----------------------------|-----------------|
| LBMP                                                                             | 34.29          | 28.71              |                |              |              |               |              |              |                    |                  |                            |                 |
| NTAC                                                                             | 0.59           | 0.78               |                |              |              |               |              |              |                    |                  |                            |                 |
| Reserve                                                                          | 0.77           | 0.73               |                |              |              |               |              |              |                    |                  |                            |                 |
| Regulation                                                                       | 0.12           | 0.12               |                |              |              |               |              |              |                    |                  |                            |                 |
| NYISO Cost of Operations                                                         | 0.64           | 0.65               |                |              |              |               |              |              |                    |                  |                            |                 |
| FERC Fee Recovery                                                                | 0.09           | 0.10               |                |              |              |               |              |              |                    |                  |                            |                 |
| Uplift                                                                           | (0.43)         | (0.07)             |                |              |              |               |              |              |                    |                  |                            |                 |
| Uplift: Local Reliability Share                                                  | 0.09           | 0.11               |                |              |              |               |              |              |                    |                  |                            |                 |
| Uplift: Statewide Share                                                          | (0.52)         | (0.18)             |                |              |              |               |              |              |                    |                  |                            |                 |
| Voltage Support and Black Start                                                  | 0.35           | 0.36               |                |              |              |               |              |              |                    |                  |                            |                 |
| Avg Monthly Cost                                                                 | 36.42          | 31.37              |                |              |              |               |              |              |                    |                  |                            |                 |
| Avg YTD Cost                                                                     | 36.42          | 34.02              |                |              |              |               |              |              |                    |                  |                            |                 |
| TSA \$ per NYC MWh                                                               | 0.00           | 0.00               |                |              |              |               |              |              |                    |                  |                            |                 |
| 2015                                                                             | January        | <u>February</u>    | <u>March</u>   | <u>April</u> | <u>May</u>   | <u>June</u>   | <u>July</u>  | August       | September          | October          | November                   | December        |
| LBMP                                                                             | 59.61          | 114.37             | 52.09          | 28.36        | 32.98        | 28.20         | 34.77        | 33.09        | 34.40              | 30.03            | 24.80                      | 20.90           |
| NTAC                                                                             | 0.32           | 0.35               | 0.41           | 0.64         | 0.56         | 0.80          | 0.54         | 0.60         | 0.63               | 0.54             | 0.68                       | 1.06            |
| Reserve                                                                          | 0.27           | 0.37               | 0.56           | 0.36         | 0.38         | 0.24          | 0.27         | 0.20         | 0.28               | 0.28             | 0.47                       | 0.60            |
| Regulation                                                                       | 0.10           | 0.18               | 0.11           | 0.12         | 0.10         | 0.13          | 0.12         | 0.12         | 0.10               | 0.12             | 0.13                       | 0.13            |
| NYISO Cost of Operations                                                         | 0.70           | 0.70               | 0.70           | 0.70         | 0.70         | 0.70          | 0.70         | 0.70         | 0.70               | 0.70             | 0.70                       | 0.69            |
| Uplift                                                                           | (0.48)         | (1.08)             | (0.68)         | (0.15)       | 0.26         | 0.33          | 0.04         | 0.03         | (0.15)             | 0.11             | 0.40                       | (0.07)          |
| Uplift: Local Reliability Share                                                  | 0.25           | 0.33               | 0.13           | 0.27         | 0.30         | 0.37          | 0.35         | 0.36         | 0.22               | 0.33             | 0.19                       | 0.12            |
| Uplift: Statewide Share                                                          | (0.73)         | (1.41)             | (0.81)         | (0.42)       | (0.05)       | (0.04)        | (0.30)       | (0.33)       | (0.37)             | (0.22)           | 0.21                       | (0.18)          |
| Voltage Support and Black Start                                                  | 0.39           | 0.39               | 0.39           | 0.39         | 0.39         | 0.39          | 0.39         | 0.39         | 0.39               | 0.39             | 0.39                       | 0.38            |
| Avg Monthly Cost                                                                 | 60.91          | 115.27             | 53.58          | 30.41        | 35.37        | 30.79         | 36.84        | 35.14        | 36.35              | 32.17            | 27.58                      | 23.70           |
| Avg YTD Cost                                                                     | 60.91          | 87.74              | 76.64          | 66.82        | 60.96        | 56.02         | 52.77        | 50.20        | 48.59              | 47.17            | 45.65                      | 44.09           |
| TSA \$ per NYC MWh                                                               | 0.00           | 0.00               | 0.00           | 0.00         | 0.17         | 0.50          | 0.07         | 0.06         | 0.01               | 0.00             | 0.00                       | 0.00            |
| 2014                                                                             | lanam.         | Га <b>ь</b> ж. аж. | Manah          | A!I          | Mari         | l             | la de c      | A            | Comtowebox         | Ostaban          | Navanahan                  | Daggerahan      |
| -                                                                                | January        | February           | March          | April        | <u>May</u>   | <u>June</u>   | <u>July</u>  | August       | September<br>27.02 | October<br>25.04 | November 40.00             | <u>December</u> |
| LBMP<br>NTAC                                                                     | 183.36<br>0.56 | 123.19<br>0.64     | 109.58<br>0.39 | 46.09        | 40.30        | 43.39<br>0.78 | 43.97        | 34.48        | 37.63              | 35.61<br>0.57    | 42.89                      | 38.08           |
| Reserve                                                                          | 0.56           | 0.64               | 0.59           | 1.18         | 0.69<br>0.28 | 0.76          | 0.43<br>0.26 | 0.41<br>0.26 | 0.50<br>0.29       | 0.57             | 0.68<br>0.37               | 0.86<br>0.23    |
| Regulation                                                                       | 0.76           | 0.49               | 0.30           | 0.46<br>0.13 | 0.28         | 0.27          | 0.26         | 0.20         | 0.29               | 0.46             | 0.37                       | 0.23            |
| NYISO Cost of Operations                                                         | 0.27           | 0.21               | 0.22           | 0.13         | 0.12         | 0.12          | 0.12         | 0.13         | 0.69               | 0.12             | 0.11                       | 0.69            |
| Uplift                                                                           | 0.09           | 0.69               | 0.09           | (0.09)       | 0.09         | (0.21)        | (0.26)       | (0.19)       | (0.20)             | (0.24)           | (0.40)                     | (0.20)          |
| Uplift: Local Reliability Share                                                  | 1.43           | 0.75               | 0.62           | 0.03)        | 0.51         | 0.32          | 0.29         | 0.13)        | 0.26               | 0.24)            | 0.24                       | 0.13            |
| Uplift: Statewide Share                                                          | (1.21)         | (0.19)             | (0.27)         | (0.24)       | (0.44)       | (0.53)        | (0.55)       | (0.45)       | (0.46)             | (0.50)           | (0.64)                     | (0.33)          |
| Voltage Support and Black Start                                                  | 0.36           | 0.36               | 0.36           | 0.36         | 0.36         | 0.36          | 0.36         | 0.36         | 0.36               | 0.36             | 0.36                       | 0.36            |
| Avg Monthly Cost                                                                 | 186.24         | 126.14             |                | 48.82        | 42.51        | 45.39         | 45.57        |              | 39.38              | 37.59            | 44.71                      |                 |
| Avg Monthly Cost                                                                 | 100.24         | 120.14             | 112.15         | 40.02        | 42.51        | 45.59         | 45.57        | 36.14        | 39.30              | 37.59            | 44.71                      | 40.09           |
| Avg YTD Cost                                                                     | 186.24         | 157.93             | 142.77         | 121.97       | 108.36       | 97.84         | 89.46        | 82.60        | 78.07              | 74.63            | 72.06                      | 69.31           |
| TSA \$ per NYC MWh  * Excludes ICAP payments.  Market Mitigation and Application | 0.00           | 0.00               | 0.00           | 0.00         | 0.00         | 0.03          | 0.35         | 0.00         | 0.42               |                  | 0.00<br>true-ups thru Sept |                 |