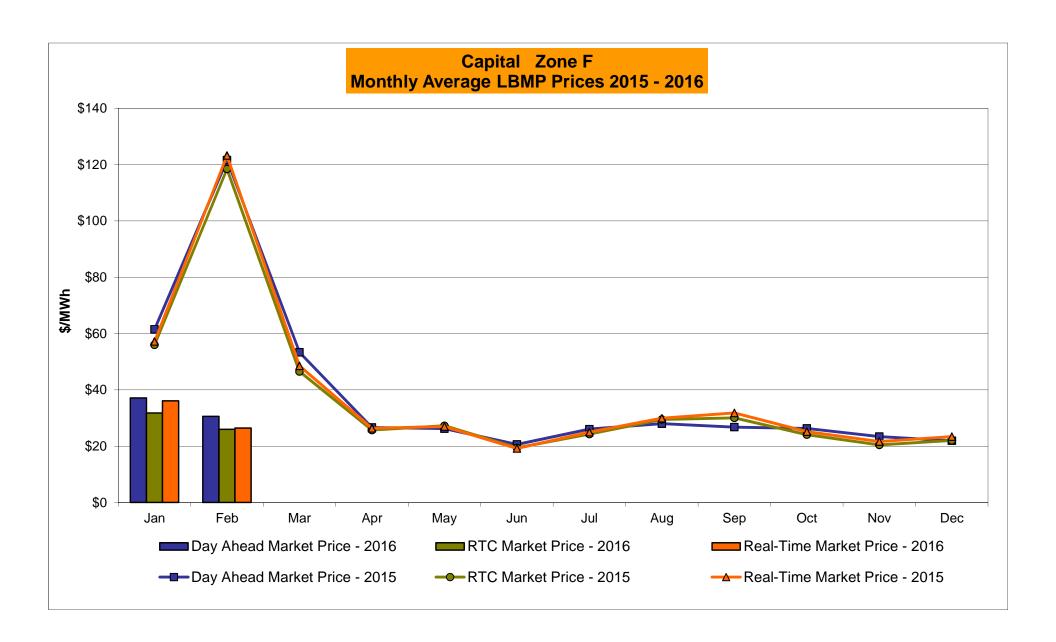

# Market Performance Highlights for February 2016

- LBMP for February is \$28.71/MWh; lower than \$34.29/MWh in January 2016 and \$114.37/MWh in February 2015.
  - Day Ahead and Real Time Load Weighted LBMPs are lower compared to January.
- February 2016 average year-to-date monthly cost of \$34.02/MWh is a 61% decrease from \$87.74/MWh in February 2015.
- Average daily sendout is 436 GWh/day in February; lower than 439 GWh/day in January 2016 and 481 GWh/day in February 2015.
- Natural gas prices were lower compared to the previous month and distillate prices were higher compared to the previous month.
  - Natural Gas (Transco Z6 NY) was \$3.01/MMBtu, down from \$3.77/MMBtu in January.
    - Natural gas prices are down 80% year-over-year
  - Jet Kerosene Gulf Coast was \$7.22/MMBtu, up from \$6.95/MMBtu in January.
  - Ultra Low Sulfur No.2 Diesel NY Harbor was \$7.41/MMBtu, up from \$7.05/MMBtu in January.
    - Distillate prices are down 46% year-over-year
- Uplift per MWh is higher compared to the previous month.
  - Uplift (not including NYISO cost of operations) is (\$0.07)/MWh; higher than (\$0.43)/MWh in January.
    - The Local Reliability Share is \$0.11/MWh, higher than \$0.09 in January.
    - The Statewide Share is (\$0.18)/MWh, higher than (\$0.52)/MWh in January.
  - TSA \$ per NYC MWh is \$0.00/MWh.
- Total uplift costs (Schedule 1 components including NYISO Cost of Operations) are higher than January.

#### Daily NYISO Average Cost/MWh (Energy & Ancillary Services)\*

2015 Annual Average \$44.09MWh February 2015 YTD Average \$87.74/MWh February 2016 YTD Average \$34.02/MWh

<sup>\*</sup> Excludes ICAP payments.

## NYISO Average Cost/MWh (Energy and Ancillary Services)\* from the LBMP Customer point of view

| 2016                                                                             | <u>January</u> | <u>February</u>    | <u>March</u>   | <u>April</u> | <u>May</u>   | <u>June</u>   | <u>July</u>  | August       | September          | October          | November                   | December        |
|----------------------------------------------------------------------------------|----------------|--------------------|----------------|--------------|--------------|---------------|--------------|--------------|--------------------|------------------|----------------------------|-----------------|
| LBMP                                                                             | 34.29          | 28.71              |                |              |              |               |              |              |                    |                  |                            |                 |
| NTAC                                                                             | 0.59           | 0.78               |                |              |              |               |              |              |                    |                  |                            |                 |
| Reserve                                                                          | 0.77           | 0.73               |                |              |              |               |              |              |                    |                  |                            |                 |
| Regulation                                                                       | 0.12           | 0.12               |                |              |              |               |              |              |                    |                  |                            |                 |
| NYISO Cost of Operations                                                         | 0.64           | 0.65               |                |              |              |               |              |              |                    |                  |                            |                 |
| FERC Fee Recovery                                                                | 0.09           | 0.10               |                |              |              |               |              |              |                    |                  |                            |                 |
| Uplift                                                                           | (0.43)         | (0.07)             |                |              |              |               |              |              |                    |                  |                            |                 |
| Uplift: Local Reliability Share                                                  | 0.09           | 0.11               |                |              |              |               |              |              |                    |                  |                            |                 |
| Uplift: Statewide Share                                                          | (0.52)         | (0.18)             |                |              |              |               |              |              |                    |                  |                            |                 |
| Voltage Support and Black Start                                                  | 0.35           | 0.36               |                |              |              |               |              |              |                    |                  |                            |                 |
| Avg Monthly Cost                                                                 | 36.42          | 31.37              |                |              |              |               |              |              |                    |                  |                            |                 |
| Avg YTD Cost                                                                     | 36.42          | 34.02              |                |              |              |               |              |              |                    |                  |                            |                 |
| TSA \$ per NYC MWh                                                               | 0.00           | 0.00               |                |              |              |               |              |              |                    |                  |                            |                 |
| 2015                                                                             | January        | <u>February</u>    | <u>March</u>   | <u>April</u> | <u>May</u>   | <u>June</u>   | <u>July</u>  | August       | September          | October          | November                   | December        |
| LBMP                                                                             | 59.61          | 114.37             | 52.09          | 28.36        | 32.98        | 28.20         | 34.77        | 33.09        | 34.40              | 30.03            | 24.80                      | 20.90           |
| NTAC                                                                             | 0.32           | 0.35               | 0.41           | 0.64         | 0.56         | 0.80          | 0.54         | 0.60         | 0.63               | 0.54             | 0.68                       | 1.06            |
| Reserve                                                                          | 0.27           | 0.37               | 0.56           | 0.36         | 0.38         | 0.24          | 0.27         | 0.20         | 0.28               | 0.28             | 0.47                       | 0.60            |
| Regulation                                                                       | 0.10           | 0.18               | 0.11           | 0.12         | 0.10         | 0.13          | 0.12         | 0.12         | 0.10               | 0.12             | 0.13                       | 0.13            |
| NYISO Cost of Operations                                                         | 0.70           | 0.70               | 0.70           | 0.70         | 0.70         | 0.70          | 0.70         | 0.70         | 0.70               | 0.70             | 0.70                       | 0.69            |
| Uplift                                                                           | (0.48)         | (1.08)             | (0.68)         | (0.15)       | 0.26         | 0.33          | 0.04         | 0.03         | (0.15)             | 0.11             | 0.40                       | (0.07)          |
| Uplift: Local Reliability Share                                                  | 0.25           | 0.33               | 0.13           | 0.27         | 0.30         | 0.37          | 0.35         | 0.36         | 0.22               | 0.33             | 0.19                       | 0.12            |
| Uplift: Statewide Share                                                          | (0.73)         | (1.41)             | (0.81)         | (0.42)       | (0.05)       | (0.04)        | (0.30)       | (0.33)       | (0.37)             | (0.22)           | 0.21                       | (0.18)          |
| Voltage Support and Black Start                                                  | 0.39           | 0.39               | 0.39           | 0.39         | 0.39         | 0.39          | 0.39         | 0.39         | 0.39               | 0.39             | 0.39                       | 0.38            |
| Avg Monthly Cost                                                                 | 60.91          | 115.27             | 53.58          | 30.41        | 35.37        | 30.79         | 36.84        | 35.14        | 36.35              | 32.17            | 27.58                      | 23.70           |
| Avg YTD Cost                                                                     | 60.91          | 87.74              | 76.64          | 66.82        | 60.96        | 56.02         | 52.77        | 50.20        | 48.59              | 47.17            | 45.65                      | 44.09           |
| TSA \$ per NYC MWh                                                               | 0.00           | 0.00               | 0.00           | 0.00         | 0.17         | 0.50          | 0.07         | 0.06         | 0.01               | 0.00             | 0.00                       | 0.00            |
| 2014                                                                             | lanam.         | Га <b>ь</b> ж. аж. | Manah          | A!I          | Mari         | l             | la de c      | A            | Comtowebox         | Ostaban          | Navanahan                  | Daggerahan      |
| -                                                                                | January        | February           | March          | April        | <u>May</u>   | <u>June</u>   | <u>July</u>  | August       | September<br>27.02 | October<br>25.04 | November 40.00             | <u>December</u> |
| LBMP<br>NTAC                                                                     | 183.36<br>0.56 | 123.19<br>0.64     | 109.58<br>0.39 | 46.09        | 40.30        | 43.39<br>0.78 | 43.97        | 34.48        | 37.63              | 35.61<br>0.57    | 42.89                      | 38.08           |
| Reserve                                                                          | 0.56           | 0.64               | 0.59           | 1.18         | 0.69<br>0.28 | 0.76          | 0.43<br>0.26 | 0.41<br>0.26 | 0.50<br>0.29       | 0.57             | 0.68<br>0.37               | 0.86<br>0.23    |
| Regulation                                                                       | 0.76           | 0.49               | 0.30           | 0.46<br>0.13 | 0.28         | 0.27          | 0.26         | 0.20         | 0.29               | 0.46             | 0.37                       | 0.23            |
| NYISO Cost of Operations                                                         | 0.27           | 0.21               | 0.22           | 0.13         | 0.12         | 0.12          | 0.12         | 0.13         | 0.69               | 0.12             | 0.11                       | 0.69            |
| Uplift                                                                           | 0.09           | 0.69               | 0.09           | (0.09)       | 0.09         | (0.21)        | (0.26)       | (0.19)       | (0.20)             | (0.24)           | (0.40)                     | (0.20)          |
| Uplift: Local Reliability Share                                                  | 1.43           | 0.75               | 0.62           | 0.03)        | 0.51         | 0.32          | 0.29         | 0.13)        | 0.26               | 0.24)            | 0.24                       | 0.13            |
| Uplift: Statewide Share                                                          | (1.21)         | (0.19)             | (0.27)         | (0.24)       | (0.44)       | (0.53)        | (0.55)       | (0.45)       | (0.46)             | (0.50)           | (0.64)                     | (0.33)          |
| Voltage Support and Black Start                                                  | 0.36           | 0.36               | 0.36           | 0.36         | 0.36         | 0.36          | 0.36         | 0.36         | 0.36               | 0.36             | 0.36                       | 0.36            |
| Avg Monthly Cost                                                                 | 186.24         | 126.14             |                | 48.82        | 42.51        | 45.39         | 45.57        |              | 39.38              | 37.59            | 44.71                      |                 |
| Avg Monthly Cost                                                                 | 100.24         | 120.14             | 112.15         | 40.02        | 42.51        | 45.59         | 45.57        | 36.14        | 39.30              | 37.59            | 44.71                      | 40.09           |
| Avg YTD Cost                                                                     | 186.24         | 157.93             | 142.77         | 121.97       | 108.36       | 97.84         | 89.46        | 82.60        | 78.07              | 74.63            | 72.06                      | 69.31           |
| TSA \$ per NYC MWh  * Excludes ICAP payments.  Market Mitigation and Application | 0.00           | 0.00               | 0.00           | 0.00         | 0.00         | 0.03          | 0.35         | 0.00         | 0.42               |                  | 0.00<br>true-ups thru Sept |                 |