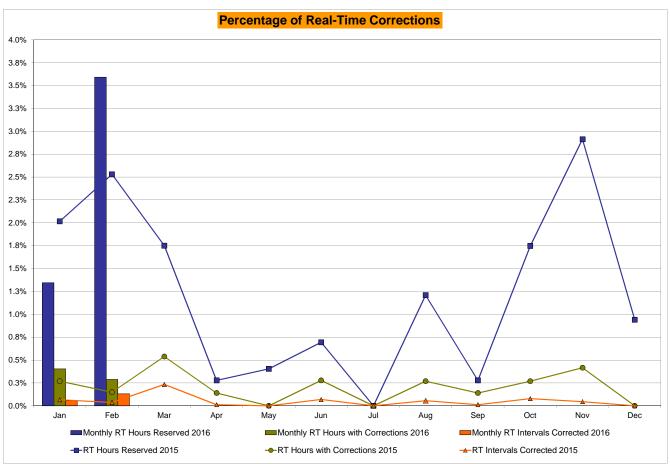

r>0.00%<br>0.07%<br>3<br>744<br>0.40%<br>1.38% | 2<br>720<br>0.28%<br>0.23%<br>6<br>8,731<br>0.07%<br>0.07%<br>5<br>720<br>0.69%<br>1.27% | 0<br>744<br>0.00%<br>0.20%<br>0<br>9,025<br>0.00%<br>0.06%<br>0<br>744<br>0.00%<br>1.08% | 2<br>744<br>0.27%<br>0.21%<br>5<br>8,987<br>0.06%<br>0.06%<br>9<br>744<br>1.21%<br>1.10% | 1<br>720<br>0.14%<br>0.20%<br>1<br>8,728<br>0.01%<br>0.05%<br>2<br>720<br>0.28%<br>1.01% | 2<br>744<br>0.27%<br>0.21%<br>7<br>9,008<br>0.08%<br>0.06%<br>13<br>744<br>1.75%<br>1.08% | 3<br>721<br>0.42%<br>0.22%<br>4<br>8,743<br>0.05%<br>0.06%<br>21<br>721<br>2.91%<br>1.25% | 0<br>744<br>0.00%<br>0.21%<br>0<br>8,975<br>0.00%<br>0.05%<br>7<br>744<br>0.94%<br>1.22% |

<sup>\*</sup> Calendar days from reservation date.

Market Mitigation and Analysis Prepared: 3/3/2016 8:58 AM





<sup>\*</sup> Calendar days from reservation date.





|         |                  |           |                  |           | <u>Virtual L</u> | oad and | l Supp           | oly Zonal | Statistic        | s (Avera   | ge MWh/da        | y) - 2016 |                  |           |                  |            |                  |
|---------|------------------|-----------|------------------|-----------|------------------|---------|------------------|-----------|------------------|------------|------------------|-----------|------------------|-----------|------------------|------------|------------------|
|         |                  | Virtual L | oad Bid          | Virtual S | upply Bid        |         |                  | Virtual L | oad Bid          | Virtual Su | pply Bid