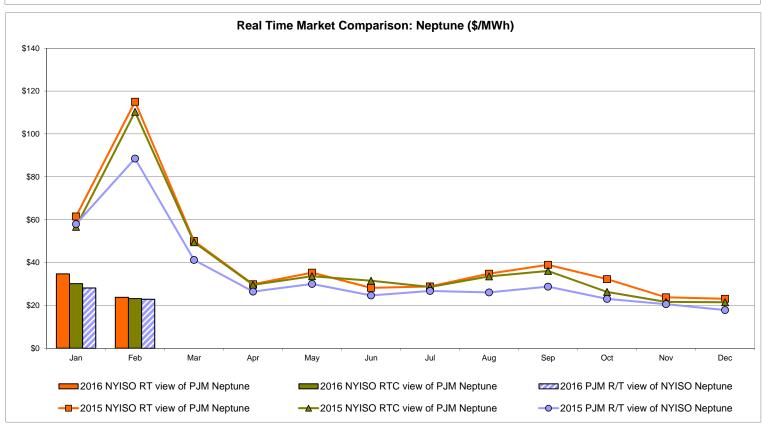

**External Comparison Ontario IESO**





Notes: Exchange factor used for February 2016 was 0.7241 to US

HOEP: Hourly Ontario Energy Price Pre-Dispatch: Projected Energy Price

## External Controllable Line: Cross Sound Cable (New England)





#### Note:

ISO-NE Forecast is an advisory posting @ 18:00 day before.

The DAM and R/T prices at the Shorham 13899 interface are used for ISO-NE.

The DAM and R/T prices at the CSC interface are used for NYISO.

## **External Controllable Line: Northport - Norwalk (New England)**





#### Note:

ISO-NE Forecast is an advisory posting @ 18:00 day before.

The DAM and R/T prices at the Northport 138 interface are used for ISO-NE.

The DAM and R/T prices at the 1385 interface are used for NYISO.

## **External Controllable Line: Neptune (PJM)**





## **External Comparison Hydro-Quebec**





Note:

Hydro-Quebec Prices are unavailable.

## **External Controllable Line: Linden VFT (PJM)**





## **External Controllable Line: Hudson (PJM)**





#### **NYISO Real Time Price Correction Statistics**

| <u>2016</u>                                                                                                                                                                                                                                                                                                                                                                                                                                   |