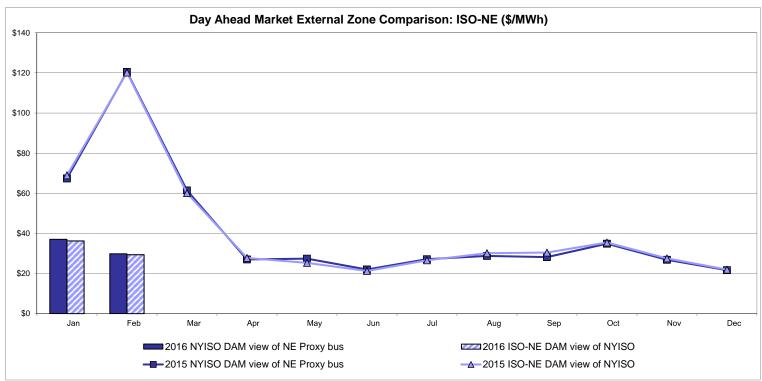

ghted Price * Standard Deviation  RTC LBMP Unweighted Price * Standard Deviation                 | IESO  Zone O  16.25 7.04              | QUEBEC<br>(Wheel)<br>Zone M<br>15.15<br>8.06                   | QUEBEC (Import/Export)  Zone M  15.15 8.06              | Zone P<br>23.13<br>11.47<br>22.92 | <b>ENGLAND Zone N</b> 29.79 14.95 | SOUND<br>CABLE<br>Controllable<br>Line<br>31.74<br>15.29                   | NORWALK<br>Controllable<br>Line<br>30.94<br>14.62                   | 29.80<br>13.99<br>23.15                | 29.59<br>15.80                         | 29.36<br>15.09                         | 15.73<br>7.80                         |

Market Mitigation and Analysis Prepared: 3/4/2016 1:04 PM

<sup>\*</sup> Straight LBMP averages















## **External Comparison ISO-New England**





## **External Comparison PJM**





### **External Comparison Ontario IESO**





Notes: Exchange factor used for February 2016 was 0.7241 to US

HOEP: Hourly Ontario Energy Price Pre-Dispatch: Projected Energy Price

## External Controllable Line: Cross Sound Cable (New England)





#### Note:

ISO-NE Forecast is an advisory posting @ 18:00 day before.

The DAM and R/T prices at the Shorham 13899 interface are used for ISO-NE.

The DAM and R/T prices at the CSC interface are used for NYISO.

## **External Controllable Line: Northport - Norwalk (New England)**





#### Note:

ISO-NE Forecast is an advisory posting @ 18:00 day before.

The DAM and R/T prices at the Northport 138 interface are used for ISO-NE.

The DAM and R/T prices at the 1385 interface are used for NYISO.

## **Exte