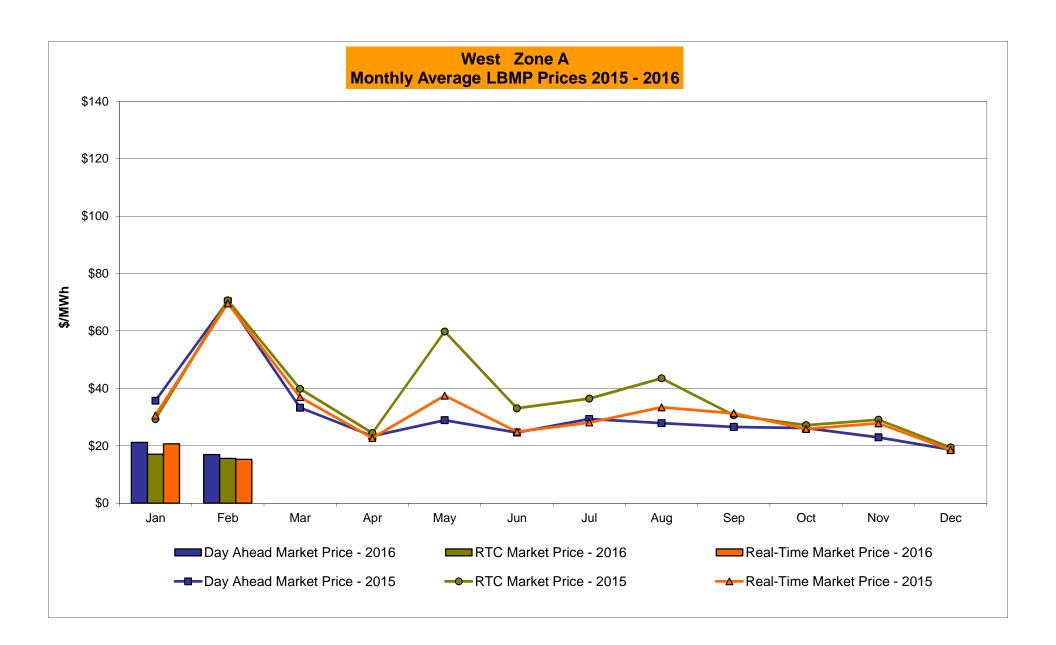

87       | 15.73<br>7.80<br>14.50<br>11.94       |
| Unweighted Price * Standard Deviation  RTC LBMP Unweighted Price * Standard Deviation                 | IESO  Zone O  16.25 7.04              | QUEBEC<br>(Wheel)<br>Zone M<br>15.15<br>8.06                   | QUEBEC (Import/Export)  Zone M  15.15 8.06              | Zone P<br>23.13<br>11.47<br>22.92 | <b>ENGLAND Zone N</b> 29.79 14.95 | SOUND<br>CABLE<br>Controllable<br>Line<br>31.74<br>15.29                   | NORWALK<br>Controllable<br>Line<br>30.94<br>14.62                   | 29.80<br>13.99<br>23.15                | 29.59<br>15.80                         | 29.36<br>15.09                         | 15.73<br>7.80                         |

Market Mitigation and Analysis Prepared: 3/4/2016 1:04 PM

<sup>\*</sup> Straight LBMP averages















## **External Comparison ISO-New England**





## **External Comparison PJM**





### **External Comparison Ontario IESO**





Notes: Exchange factor used for February 2016 was 0.7241 to US

HOEP: Hourly Ontario Energy Price Pre-Dispatch: Projected Energy Price

## External Controllable Line: Cross Sound Cable (New England)





#### Note:

ISO-NE Forecast is an advisory posting @ 18:00 day before.

The DAM and R/T prices at the Shorham 13899 interface are used for ISO-NE.

The DAM and R/T prices at the CSC interface are used for NYISO.

## **External Controllable Line: Northport - Norwalk (New England)**





#### Note:

ISO-NE Forecast is an advisory posting @ 18:00 day before.

The DAM and R/T prices at the Northport 138 interface are used for ISO-NE.

The DAM and R/T p