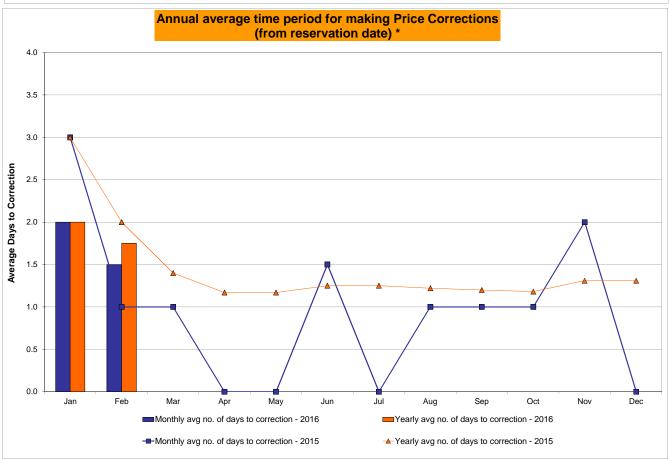

0.00%<br>0.07%<br>3<br>744<br>0.40%<br>1.38% | 2<br>720<br>0.28%<br>0.23%<br>6<br>8,731<br>0.07%<br>0.07%<br>5<br>720<br>0.69%<br>1.27% | 0<br>744<br>0.00%<br>0.20%<br>0<br>9,025<br>0.00%<br>0.06%<br>0<br>744<br>0.00%<br>1.08% | 2<br>744<br>0.27%<br>0.21%<br>5<br>8,987<br>0.06%<br>0.06%<br>9<br>744<br>1.21%<br>1.10% | 1<br>720<br>0.14%<br>0.20%<br>1<br>8,728<br>0.01%<br>0.05%<br>2<br>720<br>0.28%<br>1.01% | 2<br>744<br>0.27%<br>0.21%<br>7<br>9,008<br>0.08%<br>0.06%<br>13<br>744<br>1.75%<br>1.08% | 3<br>721<br>0.42%<br>0.22%<br>4<br>8,743<br>0.05%<br>0.06%<br>21<br>721<br>2.91%<br>1.25% | 0<br>744<br>0.00%<br>0.21%<br>0<br>8,975<br>0.00%<br>0.05%<br>7<br>744<br>0.94%<br>1.22% |

<sup>\*</sup> Calendar days from reservation date.

Market Mitigation and Analysis Prepared: 3/3/2016 8:58 AM





<sup>\*</sup> Calendar days from reservation date.





|         |                  |           |                  |           | <u>Virtual L</u> | oad and | l Supp           | oly Zonal | Statistic        | s (Avera   | ge MWh/da        | y) - 2016 |                  |           |                  |            |                  |
|---------|------------------|-----------|------------------|-----------|------------------|---------|------------------|-----------|------------------|------------|------------------|-----------|------------------|-----------|------------------|------------|------------------|
|         |                  | Virtual L | oad Bid          | Virtual S | upply Bid        |         |                  | Virtual L | oad Bid          | Virtual Su | pply Bid         |