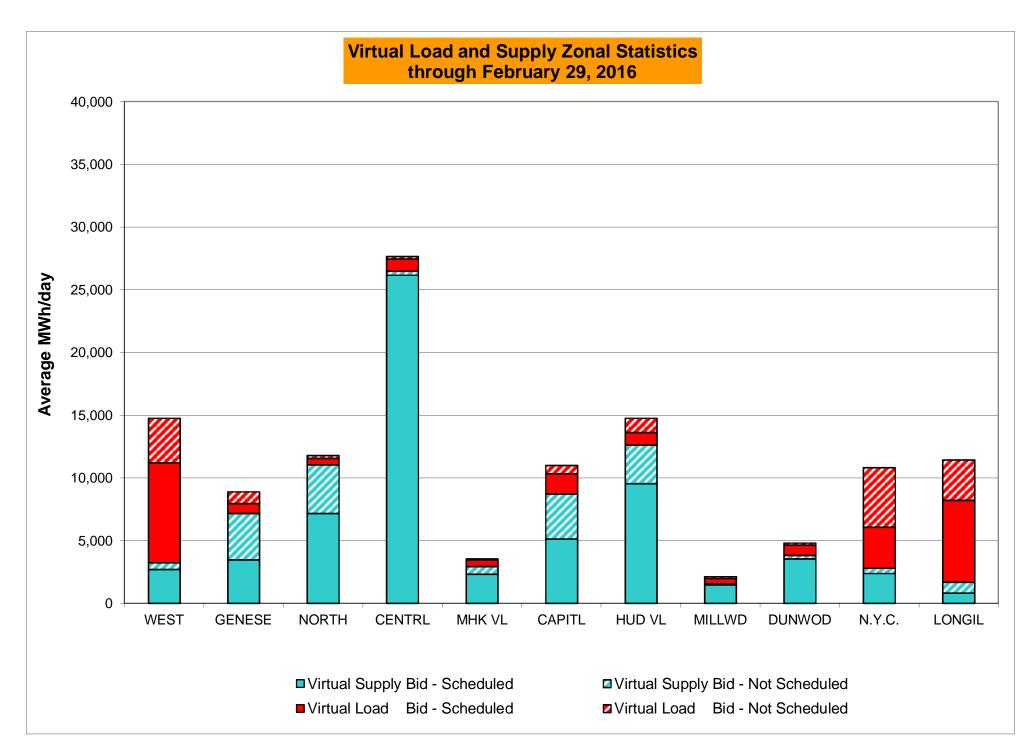

br>0.28%<br>0.23%<br>6<br>8,731<br>0.07%<br>0.07%<br>5<br>720<br>0.69%<br>1.27% | 0<br>744<br>0.00%<br>0.20%<br>0<br>9,025<br>0.00%<br>0.06%<br>0<br>744<br>0.00%<br>1.08% | 2<br>744<br>0.27%<br>0.21%<br>5<br>8,987<br>0.06%<br>0.06%<br>9<br>744<br>1.21%<br>1.10% | 1<br>720<br>0.14%<br>0.20%<br>1<br>8,728<br>0.01%<br>0.05%<br>2<br>720<br>0.28%<br>1.01% | 2<br>744<br>0.27%<br>0.21%<br>7<br>9,008<br>0.08%<br>0.06%<br>13<br>744<br>1.75%<br>1.08% | 3<br>721<br>0.42%<br>0.22%<br>4<br>8,743<br>0.05%<br>0.06%<br>21<br>721<br>2.91%<br>1.25% | 0<br>744<br>0.00%<br>0.21%<br>0<br>8,975<br>0.00%<br>0.05%<br>7<br>744<br>0.94%<br>1.22% |

<sup>\*</sup> Calendar days from reservation date.

Market Mitigation and Analysis Prepared: 3/3/2016 8:58 AM





<sup>\*</sup> Calendar days from reservation date.





|         |                  |           |                  |           | <u>Virtual L</u> | oad and | l Supp           | oly Zonal | Statistic        | s (Avera   | ge MWh/da        | y) - 2016 |                  |           |                  |            |                  |
|---------|------------------|-----------|------------------|-----------|------------------|---------|------------------|-----------|------------------|------------|------------------|-----------|------------------|-----------|------------------|------------|------------------|
|         |                  | Virtual L | oad Bid          | Virtual S | upply Bid        |         |                  | Virtual L | oad Bid          | Virtual Su | pply Bid         |           |                  | Virtual L | ₋oad Bid