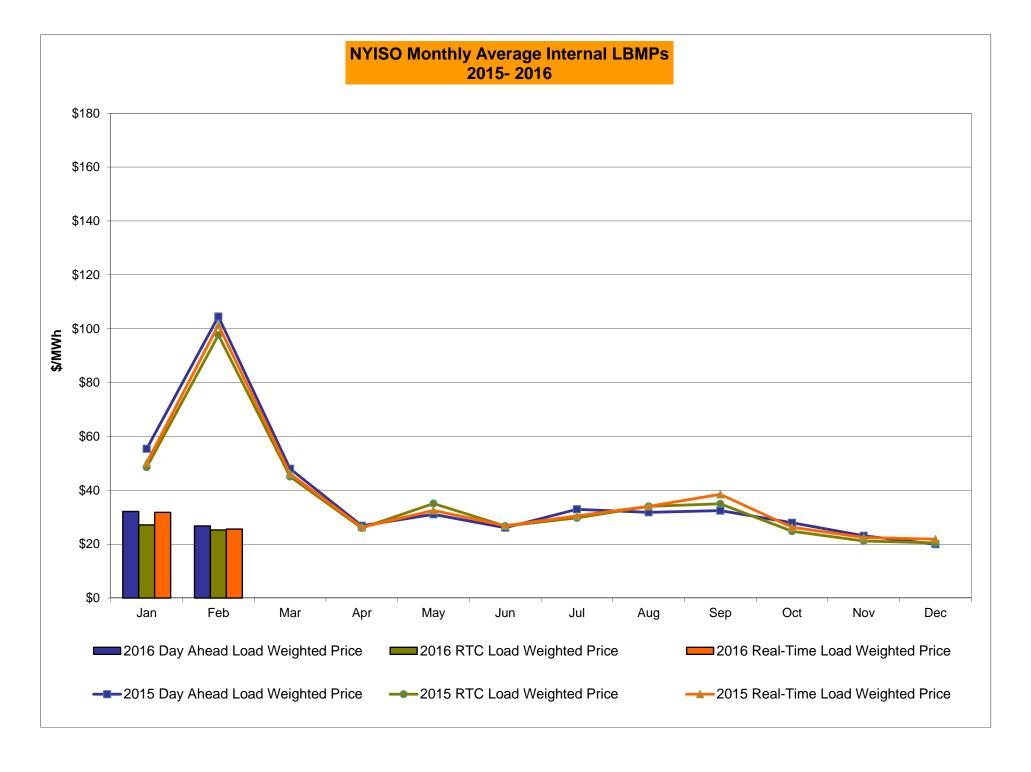

# Market Performance Highlights for February 2016

- LBMP for February is \$28.71/MWh; lower than \$34.29/MWh in January 2016 and \$114.37/MWh in February 2015.
  - Day Ahead and Real Time Load Weighted LBMPs are lower compared to January.
- February 2016 average year-to-date monthly cost of \$34.02/MWh is a 61% decrease from \$87.74/MWh in February 2015.
- Average daily sendout is 436 GWh/day in February; lower than 439 GWh/day in January 2016 and 481 GWh/day in February 2015.
- Natural gas prices were lower compared to the previous month and distillate prices were higher compared to the previous month.
  - Natural Gas (Transco Z6 NY) was \$3.01/MMBtu, down from \$3.77/MMBtu in January.
    - Natural gas prices are down 80% year-over-year
  - Jet Kerosene Gulf Coast was \$7.22/MMBtu, up from \$6.95/MMBtu in January.
  - Ultra Low Sulfur No.2 Diesel NY Harbor was \$7.41/MMBtu, up from \$7.05/MMBtu in January.
    - Distillate prices are down 46% year-over-year
- Uplift per MWh is higher compared to the previous month.
  - Uplift (not including NYISO cost of operations) is (\$0.07)/MWh; higher than (\$0.43)/MWh in January.
    - The Local Reliability Share is \$0.11/MWh, higher than \$0.09 in January.
    - The Statewide Share is (\$0.18)/MWh, higher than (\$0.52)/MWh in January.
  - TSA \$ per NYC MWh is \$0.00/MWh.
- Total uplift costs (Schedule 1 components including NYISO Cost of Operations) are higher than January.

## NYISO Average Cost/MWh (Energy and Ancillary Services)\* from the LBMP Customer point of view

| 2016                                                                             | <u>January</u> | <u>February</u>    | <u>March</u>   | <u>April</u> | <u>May</u>   | <u>June</u>   | <u>July</u>  | August       | September          | October          | November                   | December        |
|----------------------------------------------------------------------------------|----------------|--------------------|----------------|--------------|--------------|---------------|--------------|--------------|--------------------|------------------|----------------------------|-----------------|
| LBMP                                                                             | 34.29          | 28.71              |                |              |              |               |              |              |                    |                  |                            |                 |
| NTAC                                                                             | 0.59           | 0.78               |                |              |              |               |              |              |                    |                  |                            |                 |
| Reserve                                                                          | 0.77           | 0.73               |                |              |              |               |              |              |                    |                  |                            |                 |
| Regulation                                                                       | 0.12           | 0.12               |                |              |              |               |              |              |                    |                  |                            |                 |
| NYISO Cost of Operations                                                         | 0.64           | 0.65               |                |              |              |               |              |              |                    |                  |                            |                 |
| FERC Fee Recovery                                                                | 0.09           | 0.10               |                |              |              |               |              |              |                    |                  |                            |                 |
| Uplift                                                                           | (0.43)         | (0.07)             |                |              |              |               |              |              |                    |                  |                            |                 |
| Uplift: Local Reliability Share                                                  | 0.09           | 0.11               |                |              |              |               |              |              |                    |                  |                            |                 |
| Uplift: Statewide Share                                                          | (0.52)         | (0.18)             |                |              |              |               |              |              |                    |                  |                            |                 |
| Voltage Support and Black Start                                                  | 0.35           | 0.36               |                |              |              |               |              |              |                    |                  |                            |                 |
| Avg Monthly Cost                                                                 | 36.42          | 31.37              |                |              |              |               |              |              |                    |                  |                            |                 |
| Avg YTD Cost                                                                     | 36.42          | 34.02              |                |              |              |               |              |              |                    |                  |                            |                 |
| TSA \$ per NYC MWh                                                               | 0.00           | 0.00               |                |              |              |               |              |              |                    |                  |                            |                 |
| 2015                                                                             | January        | <u>February</u>    | <u>March</u>   | <u>April</u> | <u>May</u>   | <u>June</u>   | <u>July</u>  | August       | September          | October          | November                   | December        |
| LBMP                                                                             | 59.61          | 114.37             | 52.09          | 28.36        | 32.98        | 28.20         | 34.77        | 33.09        | 34.40              | 30.03            | 24.80                      | 20.90           |
| NTAC                                                                             | 0.32           | 0.35               | 0.41           | 0.64         | 0.56         | 0.80          | 0.54         | 0.60         | 0.63               | 0.54             | 0.68                       | 1.06            |
| Reserve                                                                          | 0.27           | 0.37               | 0.56           | 0.36         | 0.38         | 0.24          | 0.27         | 0.20         | 0.28               | 0.28             | 0.47                       | 0.60            |
| Regulation                                                                       | 0.10           | 0.18               | 0.11           | 0.12         | 0.10         | 0.13          | 0.12         | 0.12         | 0.10               | 0.12             | 0.13                       | 0.13            |
| NYISO Cost of Operations                                                         | 0.70           | 0.70               | 0.70           | 0.70         | 0.70         | 0.70          | 0.70         | 0.70         | 0.70               | 0.70             | 0.70                       | 0.69            |
| Uplift                                                                           | (0.48)         | (1.08)             | (0.68)         | (0.15)       | 0.26         | 0.33          | 0.04         | 0.03         | (0.15)             | 0.11             | 0.40                       | (0.07)          |
| Uplift: Local Reliability Share                                                  | 0.25           | 0.33               | 0.13           | 0.27         | 0.30         | 0.37          | 0.35         | 0.36         | 0.22               | 0.33             | 0.19                       | 0.12            |
| Uplift: Statewide Share                                                          | (0.73)         | (1.41)             | (0.81)         | (0.42)       | (0.05)       | (0.04)        | (0.30)       | (0.33)       | (0.37)             | (0.22)           | 0.21                       | (0.18)          |
| Voltage Support and Black Start                                                  | 0.39           | 0.39               | 0.39           | 0.39         | 0.39         | 0.39          | 0.39         | 0.39         | 0.39               | 0.39             | 0.39                       | 0.38            |
| Avg Monthly Cost                                                                 | 60.91          | 115.27             | 53.58          | 30.41        | 35.37        | 30.79         | 36.84        | 35.14        | 36.35              | 32.17            | 27.58                      | 23.70           |
| Avg YTD Cost                                                                     | 60.91          | 87.74              | 76.64          | 66.82        | 60.96        | 56.02         | 52.77        | 50.20        | 48.59              | 47.17            | 45.65                      | 44.09           |
| TSA \$ per NYC MWh                                                               | 0.00           | 0.00               | 0.00           | 0.00         | 0.17         | 0.50          | 0.07         | 0.06         | 0.01               | 0.00             | 0.00                       | 0.00            |
| 2014                                                                             | lanam.         | Га <b>ь</b> ж. аж. | Manah          | A!I          | Mari         | l             | la de c      | A            | Comtowebox         | Ostaban          | Navanahan                  | Daggerahan      |
| -                                                                                | January        | February           | March          | April        | <u>May</u>   | <u>June</u>   | <u>July</u>  | August       | September<br>27.02 | October<br>25.04 | November 40.00             | <u>December</u> |
| LBMP<br>NTAC                                                                     | 183.36<br>0.56 | 123.19<br>0.64     | 109.58<br>0.39 | 46.09        | 40.30        | 43.39<br>0.78 | 43.97        | 34.48        | 37.63              | 35.61<br>0.57    | 42.89                      | 38.08           |
| Reserve                                                                          | 0.56           | 0.64               | 0.59           | 1.18         | 0.69<br>0.28 | 0.76          | 0.43<br>0.26 | 0.41<br>0.26 | 0.50<br>0.29       | 0.57             | 0.68<br>0.37               | 0.86<br>0.23    |
| Regulation                                                                       | 0.76           | 0.49               | 0.30           | 0.46<br>0.13 | 0.28         | 0.27          | 0.26         | 0.20         | 0.29               | 0.46             | 0.37                       | 0.23            |
| NYISO Cost of Operations                                                         | 0.27           | 0.21               | 0.22           | 0.13         | 0.12         | 0.12          | 0.12         | 0.13         | 0.69               | 0.12             | 0.11                       | 0.69            |
| Uplift                                                                           | 0.09           | 0.69               | 0.09           | (0.09)       | 0.09         | (0.21)        | (0.26)       | (0.19)       | (0.20)             | (0.24)           | (0.40)                     | (0.20)          |
| Uplift: Local Reliability Share                                                  | 1.43           | 0.75               | 0.62           | 0.03)        | 0.51         | 0.32          | 0.29         | 0.13)        | 0.26               | 0.24)            | 0.24                       | 0.13            |
| Uplift: Statewide Share                                                          | (1.21)         | (0.19)             | (0.27)         | (0.24)       | (0.44)       | (0.53)        | (0.55)       | (0.45)       | (0.46)             | (0.50)           | (0.64)                     | (0.33)          |
| Voltage Support and Black Start                                                  | 0.36           | 0.36               | 0.36           | 0.36         | 0.36         | 0.36          | 0.36         | 0.36         | 0.36               | 0.36             | 0.36                       | 0.36            |
| Avg Monthly Cost                                                                 | 186.24         | 126.14             |                | 48.82        | 42.51        | 45.39         | 45.57        |              | 39.38              | 37.59            | 44.71                      |                 |
| Avg Monthly Cost                                                                 | 100.24         | 120.14             | 112.15         | 40.02        | 42.51        | 45.59         | 45.57        | 36.14        | 39.30              | 37.59            | 44.71                      | 40.09           |
| Avg YTD Cost                                                                     | 186.24         | 157.93             | 142.77         | 121.97       | 108.36       | 97.84         | 89.46        | 82.60        | 78.07              | 74.63            | 72.06                      | 69.31           |
| TSA \$ per NYC MWh  * Excludes ICAP payments.  Market Mitigation and Application | 0.00           | 0.00               | 0.00           | 0.00         | 0.00         | 0.03          | 0.35         | 0.00         | 0.42               |                  | 0.00<br>true-ups thru Sept |                 |