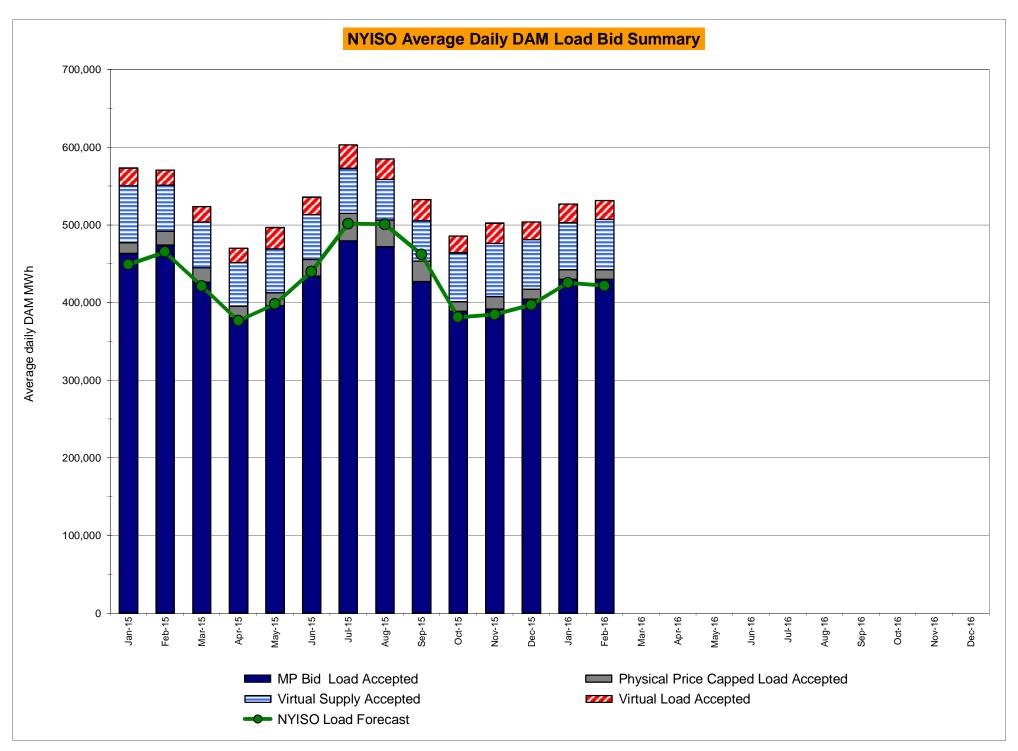

>0.36<br>N/A<br>0.24<br>0.24<br>8.61<br>1.86<br>0.70<br>0.57<br>0.00<br>N/A<br>0.00<br>0.00<br>8.07<br>0.23                | 5.60<br>2.20<br>3.74<br>0.49<br>N/A<br>0.37<br>0.37<br>7.71<br>2.76<br>1.53<br>0.84<br>0.02<br>N/A<br>0.02<br>0.02<br>8.49<br>0.24 | 5.02<br>2.68<br>2.75<br>0.45<br>N/A<br>0.18<br>0.18<br>7.29<br>0.67<br>0.20<br>0.01<br>0.00<br>N/A<br>0.00<br>6.73<br>0.23         | 4.03<br>3.47<br>3.27<br>2.77<br>2.95<br>2.69<br>9.10<br>1.35<br>0.81<br>0.16<br>0.00<br>0.00<br>0.00<br>0.00<br>8.12<br>0.22         | 4.36<br>4.22<br>4.03<br>4.02<br>4.02<br>4.02<br>9.30<br>2.62<br>1.68<br>0.01<br>0.00<br>0.00<br>0.00<br>0.00<br>8.83<br>0.22<br>4.57<br>3.53<br>0.09<br>0.05 |

## NYISO In City Energy Mitigation - AMP (NYC Zone) 2015 - 2016 Percentage of committed unit-hours mitigated









## NYISO LBMP ZONES



Market Mitigation and Analysis Prepared: 3/1/2016 9:37 AM

#### **Billing Codes for Chart C**

| Chart - C Category Name                   | Billing Code | Billing Category Name                                                              |
|-------------------------------------------|--------------|------------------------------------------------------------------------------------|
| Bid Production Cost Guarantee Balancing   | 81203        | Balancing NYISO Bid Production Cost Guarantee - Internal Units                     |
| Bid Production Cost Guarantee Balancing   | 81204        | Balancing NYISO Bid Production Cost Guarantee - External Units                     |
| Bid Production Cost Guarantee Balancing   | 81205        | Balancing NYISO Bid Production Co