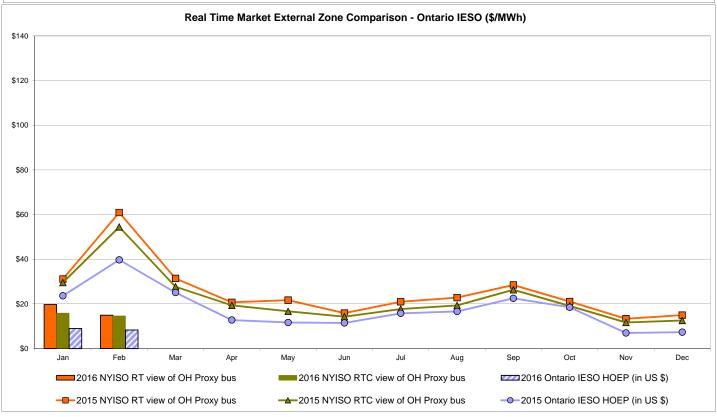

| IESO  Zone O  16.25 7.04              | QUEBEC<br>(Wheel)<br>Zone M<br>15.15<br>8.06                   | QUEBEC (Import/Export)  Zone M  15.15 8.06              | Zone P<br>23.13<br>11.47<br>22.92 | <b>ENGLAND Zone N</b> 29.79 14.95 | SOUND<br>CABLE<br>Controllable<br>Line<br>31.74<br>15.29                   | NORWALK<br>Controllable<br>Line<br>30.94<br>14.62                   | 29.80<br>13.99<br>23.15                | 29.59<br>15.80                         | 29.36<br>15.09                         | 15.73<br>7.80                         |

Market Mitigation and Analysis Prepared: 3/4/2016 1:04 PM

<sup>\*</sup> Straight LBMP averages















## **External Comparison ISO-New England**





## **External Comparison PJM**





### **External Comparison Ontario IESO**





Notes: Exchange factor used for February 2016 was 0.7241 to US

HOEP: Hourly Ontario Energy Price Pre-Dispatch: Projected Energy Price

## External Controllable Line: Cross Sound Cable (New England)





#### Note:

ISO-NE Forecast is an advisory posting @ 18:00 day before.

The DAM and R/T prices at the Shorham 13899 interface are used for ISO-NE.

The DAM and R/T prices at the CSC interface are used for NYISO.

## **External Controllable Line: Northport - Norwalk (New England)**





#### Note:

ISO-NE Forecast is an advisory posting @ 18:00 day before.

The DAM and R/T prices at the Northport 138 interface are used for ISO-NE.

The DAM and R/T prices at the 1385 interface are used for NYISO.

## **External Controllable Line: Neptune (PJM)**





## **External Comparison Hydro-Quebec**