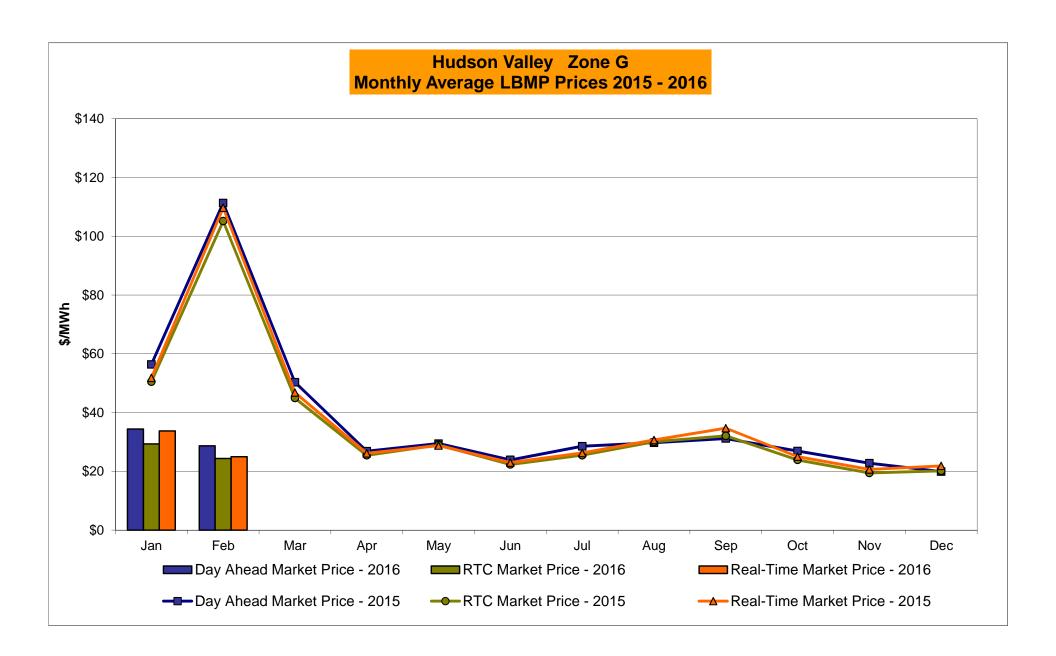

# Market Performance Highlights for February 2016

- LBMP for February is \$28.71/MWh; lower than \$34.29/MWh in January 2016 and \$114.37/MWh in February 2015.
  - Day Ahead and Real Time Load Weighted LBMPs are lower compared to January.
- February 2016 average year-to-date monthly cost of \$34.02/MWh is a 61% decrease from \$87.74/MWh in February 2015.
- Average daily sendout is 436 GWh/day in February; lower than 439 GWh/day in January 2016 and 481 GWh/day in February 2015.
- Natural gas prices were lower compared to the previous month and distillate prices were higher compared to the previous month.
  - Natural Gas (Transco Z6 NY) was \$3.01/MMBtu, down from \$3.77/MMBtu in January.
    - Natural gas prices are down 80% year-over-year
  - Jet Kerosene Gulf Coast was \$7.22/MMBtu, up from \$6.95/MMBtu in January.
  - Ultra Low Sulfur No.2 Diesel NY Harbor was \$7.41/MMBtu, up from \$7.05/MMBtu in January.
    - Distillate prices are down 46% year-over-year
- Uplift per MWh is higher compared to the previous month.
  - Uplift (not including NYISO cost of operations) is (\$0.07)/MWh; higher than (\$0.43)/MWh in January.
    - The Local Reliability Share is \$0.11/MWh, higher than \$0.09 in January.
    - The Statewide Share is (\$0.18)/MWh, higher than (\$0.52)/MWh in January.
  - TSA \$ per NYC MWh is \$0.00/MWh.
- Total uplift costs (Schedule 1 components including NYISO Cost of Operations) are higher than January.

#### Daily NYISO Average Cost/MWh (Energy & Ancillary Services)\*

2015 Annual Average \$44.09MWh February 2015 YTD Average \$87.74/MWh February 2016 YTD Average \$34.02/MWh

<sup>\*</sup> Excludes ICAP payments.

## NYISO Average Cost/MWh (Energy and Ancillary Services)\* from the LBMP Customer point of view

| 2016                                                                             | <u>January</u> | <u>February</u>    | <u>March</u>   | <u>April</u> | <u>May</u>   | <u>June</u>   | <u>July</u>  | August       | September          | October          | November                   | December        |
|----------------------------------------------------------------------------------|----------------|--------------------|----------------|--------------|--------------|---------------|--------------|--------------|--------------------|------------------|----------------------------|-----------------|
| LBMP                                                                             | 34.29          | 28.71              |                |              |              |               |              |              |                    |                  |                            |                 |
| NTAC                                                                             | 0.59           | 0.78               |                |              |              |               |              |              |                    |                  |                            |                 |
| Reserve                                                                          | 0.77           | 0.73               |                |              |              |               |              |              |                    |                  |                            |                 |
| Regulation                                                                       | 0.12           | 0.12               |                |              |              |               |              |              |                    |                  |                            |                 |
| NYISO Cost of Operations                                                         | 0.64           | 0.65               |                |              |              |               |              |              |                    |                  |                            |                 |
| FERC Fee Recovery                                                                | 0.09           | 0.10               |                |              |              |               |              |              |                    |                  |                            |                 |
| Uplift                                                                           | (0.43)         | (0.07)             |                |              |              |               |              |              |                    |                  |                            |                 |
| Uplift: Local Reliability Share                                                  | 0.09           | 0.11               |                |              |              |               |              |              |                    |                  |                            |                 |
| Uplift: Statewide Share                                                          | (0.52)         | (0.18)             |                |              |              |               |              |              |                    |                  |                            |                 |
| Voltage Support and Black Start                                                  | 0.35           | 0.36               |                |              |              |               |              |              |                    |                  |                            |                 |
| Avg Monthly Cost                                                                 | 36.42          | 31.37              |                |              |              |               |              |              |                    |                  |                            |                 |
| Avg YTD Cost                                                                     | 36.42          | 34.02              |                |              |              |               |              |              |                    |                  |                            |                 |
| TSA \$ per NYC MWh                                                               | 0.00           | 0.00               |                |              |              |               |              |              |                    |                  |                            |                 |
| 2015                                                                             | January        | <u>February</u>    | <u>March</u>   | <u>April</u> | <u>May</u>   | <u>June</u>   | <u>July</u>  | August       | September          | October          | November                   | December        |
| LBMP                                                                             | 59.61          | 114.37             | 52.09          | 28.36        | 32.98        | 28.20         | 34.77        | 33.09        | 34.40              | 30.03            | 24.80                      | 20.90           |
| NTAC                                                                             | 0.32           | 0.35               | 0.41           | 0.64         | 0.56         | 0.80          | 0.54         | 0.60         | 0.63               | 0.54             | 0.68                       | 1.06            |
| Reserve                                                                          | 0.27           | 0.37               | 0.56           | 0.36         | 0.38         | 0.24          | 0.27         | 0.20         | 0.28               | 0.28             | 0.47                       | 0.60            |
| Regulation                                                                       | 0.10           | 0.18               | 0.11           | 0.12         | 0.10         | 0.13          | 0.12         | 0.12         | 0.10               | 0.12             | 0.13                       | 0.13            |
| NYISO Cost of Operations                                                         | 0.70           | 0.70               | 0.70           | 0.70         | 0.70         | 0.70          | 0.70         | 0.70         | 0.70               | 0.70             | 0.70                       | 0.69            |
| Uplift                                                                           | (0.48)         | (1.08)             | (0.68)         | (0.15)       | 0.26         | 0.33          | 0.04         | 0.03         | (0.15)             | 0.11             | 0.40                       | (0.07)          |
| Uplift: Local Reliability Share                                                  | 0.25           | 0.33               | 0.13           | 0.27         | 0.30         | 0.37          | 0.35         | 0.36         | 0.22               | 0.33             | 0.19                       | 0.12            |
| Uplift: Statewide Share                                                          | (0.73)         | (1.41)             | (0.81)         | (0.42)       | (0.05)       | (0.04)        | (0.30)       | (0.33)       | (0.37)             | (0.22)           | 0.21                       | (0.18)          |
| Voltage Support and Black Start                                                  | 0.39           | 0.39               | 0.39           | 0.39         | 0.39         | 0.39          | 0.39         | 0.39         | 0.39               | 0.39             | 0.39                       | 0.38            |
| Avg Monthly Cost                                                                 | 60.91          | 115.27             | 53.58          | 30.41        | 35.37        | 30.79         | 36.84        | 35.14        | 36.35              | 32.17            | 27.58                      | 23.70           |
| Avg YTD Cost                                                                     | 60.91          | 87.74              | 76.64          | 66.82        | 60.96        | 56.02         | 52.77        | 50.20        | 48.59              | 47.17            | 45.65                      | 44.09           |
| TSA \$ per NYC MWh                                                               | 0.00           | 0.00               | 0.00           | 0.00         | 0.17         | 0.50          | 0.07         | 0.06         | 0.01               | 0.00             | 0.00                       | 0.00            |
| 2014                                                                             | lanam.         | Га <b>ь</b> ж. аж. | Manah          | A!I          | Mari         | l             | la de c      | A            | Comtowebox         | Ostaban          | Navanahan                  | Daggerahan      |
| -                                                                                | January        | February           | March          | April        | <u>May</u>   | <u>June</u>   | <u>July</u>  | August       | September<br>27.02 | October<br>25.04 | November 40.00             | <u>December</u> |
| LBMP<br>NTAC                                                                     | 183.36<br>0.56 | 123.19<br>0.64     | 109.58<br>0.39 | 46.09        | 40.30        | 43.39<br>0.78 | 43.97        | 34.48        | 37.63              | 35.61<br>0.57    | 42.89                      | 38.08           |
| Reserve                                                                          | 0.56           | 0.64               | 0.59           | 1.18         | 0.69<br>0.28 | 0.76          | 0.43<br>0.26 | 0.41<br>0.26 | 0.50<br>0.29       | 0.57             | 0.68<br>0.37               | 0.86<br>0.23    |
| Regulation                                                                       | 0.76           | 0.49               | 0.30           | 0.46<br>0.13 | 0.28         | 0.27          | 0.26         | 0.20         | 0.29               | 0.46             | 0.37                       | 0.23            |
| NYISO Cost of Operations                                                         | 0.27           | 0.21               | 0.22           | 0.13         | 0.12         | 0.12          | 0.12         | 0.13         | 0.69               | 0.12             | 0.11                       | 0.69            |
| Uplift                                                                           | 0.09           | 0.69               | 0.09           | (0.09)       | 0.09         | (0.21)        | (0.26)       | (0.19)       | (0.20)             | (0.24)           | (0.40)                     | (0.20)          |
| Uplift: Local Reliability Share                                                  | 1.43           | 0.75               | 0.62           | 0.03)        | 0.51         | 0.32          | 0.29         | 0.13)        | 0.26               | 0.24)            | 0.24                       | 0.13            |
| Uplift: Statewide Share                                                          | (1.21)         | (0.19)             | (0.27)         | (0.24)       | (0.44)       | (0.53)        | (0.55)       | (0.45)       | (0.46)             | (0.50)           | (0.64)                     | (0.33)          |
| Voltage Support and Black Start                                                  | 0.36           | 0.36               | 0.36           | 0.36         | 0.36         | 0.36          | 0.36         | 0.36         | 0.36               | 0.36             | 0.36                       | 0.36            |
| Avg Monthly Cost                                                                 | 186.24         | 126.14             |                | 48.82        | 42.51        | 45.39         | 45.57        |              | 39.38              | 37.59            | 44.71                      |                 |
| Avg Monthly Cost                                                                 | 100.24         | 120.14             | 112.15         | 40.02        | 42.51        | 45.59         | 45.57        | 36.14        | 39.30              | 37.59            | 44.71                      | 40.09           |
| Avg YTD Cost                                                                     | 186.24         | 157.93             | 142.77         | 121.97       | 108.36       | 97.84         | 89.46        | 82.60        | 78.07              | 74.63            | 72.06                      | 69.31           |
| TSA \$ per NYC MWh  * Excludes ICAP payments.  Market Mitigation and Application | 0.00           | 0.00               | 0.00           | 0.00         | 0.00         | 0.03          | 0.35         | 0.00         | 0.42               |                  | 0.00<br>true-ups thru Sept |                 |