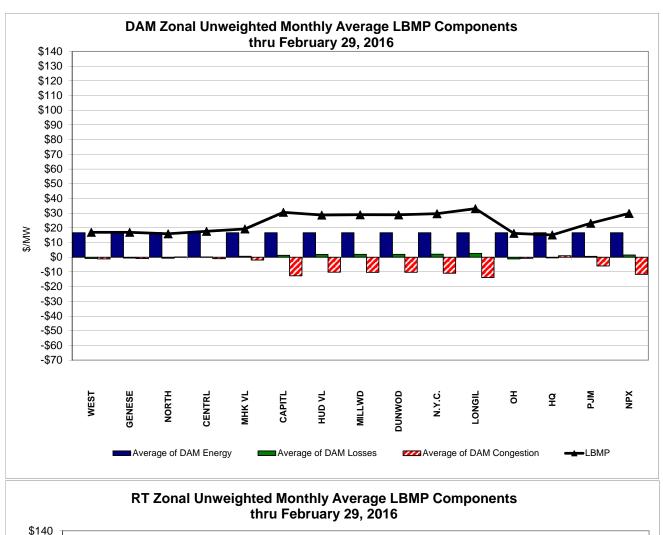

15.73<br>7.80<br>14.50<br>11.94       |
| Unweighted Price * Standard Deviation  RTC LBMP Unweighted Price * Standard Deviation                 | IESO  Zone O  16.25 7.04              | QUEBEC<br>(Wheel)<br>Zone M<br>15.15<br>8.06                   | QUEBEC (Import/Export)  Zone M  15.15 8.06              | Zone P<br>23.13<br>11.47<br>22.92 | <b>ENGLAND Zone N</b> 29.79 14.95 | SOUND<br>CABLE<br>Controllable<br>Line<br>31.74<br>15.29                   | NORWALK<br>Controllable<br>Line<br>30.94<br>14.62                   | 29.80<br>13.99<br>23.15                | 29.59<br>15.80                         | 29.36<br>15.09                         | 15.73<br>7.80                         |

Market Mitigation and Analysis Prepared: 3/4/2016 1:04 PM

<sup>\*</sup> Straight LBMP averages















## **External Comparison ISO-New England**





## **External Comparison PJM**





### **External Comparison Ontario IESO**





Notes: Exchange factor used for February 2016 was 0.7241 to US

HOEP: Hourly Ontario Energy Price Pre-Dispatch: Projected Energy Price

## External Controllable Line: Cross Sound Cable (New England)





#### Note:

ISO-NE Forecast is an advisory posting @ 18:00 day before.

The DAM and R/T prices at the Shorham 13899 interface are used for ISO-NE.

The DAM and R/T prices at the CSC interface are used for NYISO.

## **External Controllable Line: Northport - Norwalk (New England)**





#### Note:

ISO-NE Forecast is an advisory posting @ 18:00 day before.

The DAM and R/T prices at the Northport 138 interface are used for ISO-NE.

The DAM and R/T prices at t