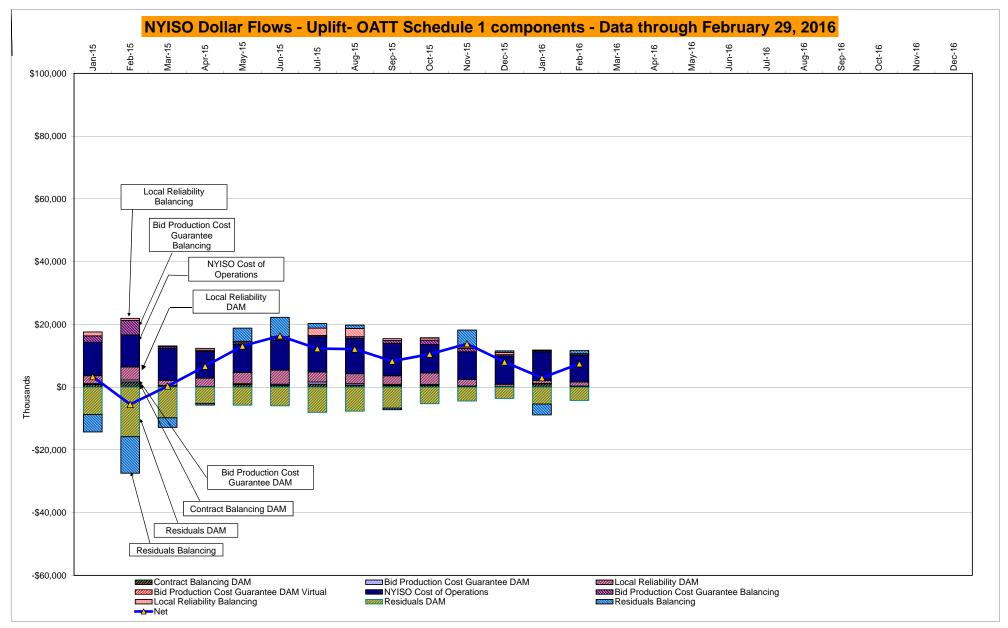

\* Excludes ICAP payments. Market Mitigation and Analysis Prepared: 3/7/2016 8:01 AM

DAM Contract Balancing amounts are for payments made to generating units to make them whole for being dispatched below their Day-Ahead schedule, as a result of out-of-merit dispatches.

DAM Bid Production Cost Guarantees for Virtual Transactions are included in the chart and are shown from the inception of Virtual Transactions. These values are small and cannot be identified on the chart.

DAM residuals consist of both energy and loss revenue collections and payments. By design, there is a net over collection of revenues due to the difference between the marginal losses paid to generation and the average losses charged to loads.