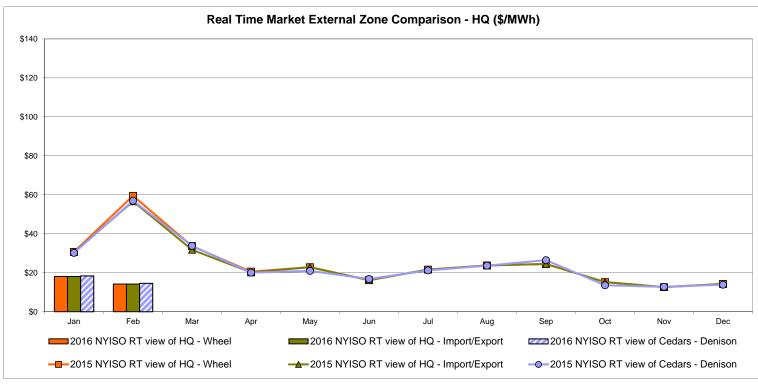

tes: Exchange factor used for February 2016 was 0.7241 to US

HOEP: Hourly Ontario Energy Price Pre-Dispatch: Projected Energy Price

## External Controllable Line: Cross Sound Cable (New England)





#### Note:

ISO-NE Forecast is an advisory posting @ 18:00 day before.

The DAM and R/T prices at the Shorham 13899 interface are used for ISO-NE.

The DAM and R/T prices at the CSC interface are used for NYISO.

## **External Controllable Line: Northport - Norwalk (New England)**





#### Note:

ISO-NE Forecast is an advisory posting @ 18:00 day before.

The DAM and R/T prices at the Northport 138 interface are used for ISO-NE.

The DAM and R/T prices at the 1385 interface are used for NYISO.

## **External Controllable Line: Neptune (PJM)**





## **External Comparison Hydro-Quebec**





Note:

Hydro-Quebec Prices are unavailable.

## **External Controllable Line: Linden VFT (PJM)**





## **External Controllable Line: Hudson (PJM)**





#### **NYISO Real Time Price Correction Statistics**

| <u>2016</u>                                                                                                                                                                                                                                                                                                                                                                                                                                   |