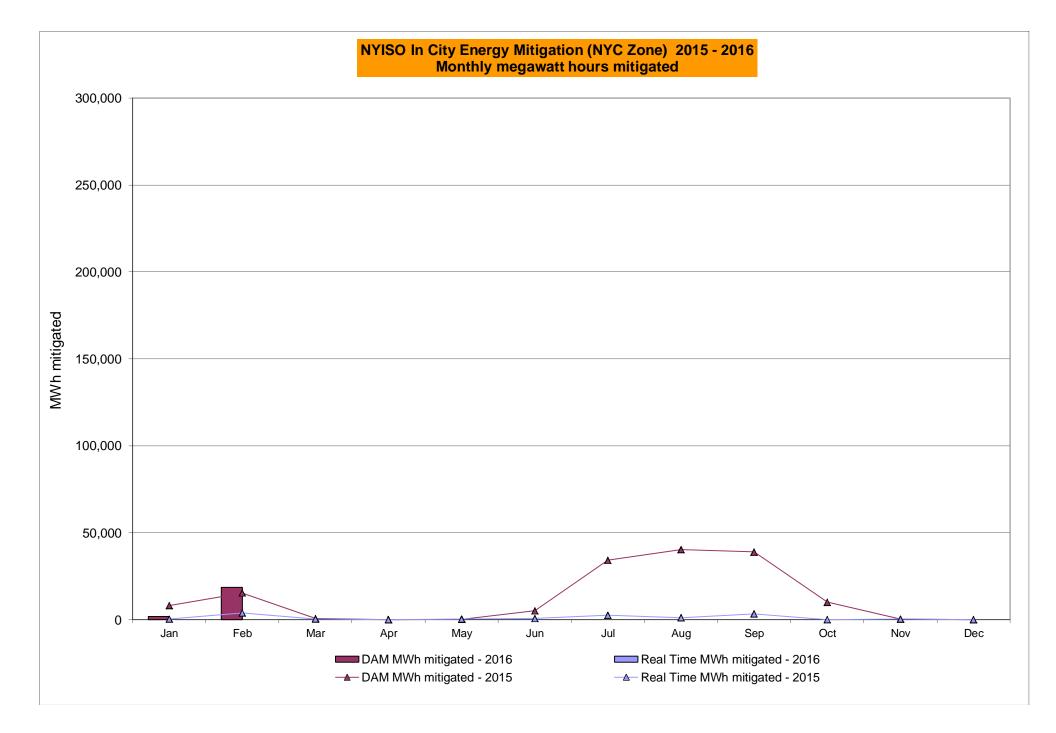

br>0.36<br>N/A<br>0.24<br>0.24<br>8.61<br>1.86<br>0.70<br>0.57<br>0.00<br>N/A<br>0.00<br>0.00<br>8.07<br>0.23                | 5.60<br>2.20<br>3.74<br>0.49<br>N/A<br>0.37<br>0.37<br>7.71<br>2.76<br>1.53<br>0.84<br>0.02<br>N/A<br>0.02<br>0.02<br>8.49<br>0.24 | 5.02<br>2.68<br>2.75<br>0.45<br>N/A<br>0.18<br>0.18<br>7.29<br>0.67<br>0.20<br>0.01<br>0.00<br>N/A<br>0.00<br>6.73<br>0.23         | 4.03<br>3.47<br>3.27<br>2.77<br>2.95<br>2.69<br>9.10<br>1.35<br>0.81<br>0.16<br>0.00<br>0.00<br>0.00<br>0.00<br>8.12<br>0.22         | 4.36<br>4.22<br>4.03<br>4.02<br>4.02<br>4.02<br>9.30<br>2.62<br>1.68<br>0.01<br>0.00<br>0.00<br>0.00<br>0.00<br>8.83<br>0.22<br>4.57<br>3.53<br>0.09<br>0.05 |

## NYISO In City Energy Mitigation - AMP (NYC Zone) 2015 - 2016 Percentage of committed unit-hours mitigated









## NYISO LBMP ZONES



Market Mitigation and Analysis Prepared: 3/1/2016 9:37 AM

#### **Billing Codes for Chart C**

| Chart - C Category Name                   | Billing Code | Billing Category Name                                                              |
|-------------------------------------------|--------------|------------------------------------------------------------------------------------|
| Bid Production Cost Guarantee Balancing   | 81203        | Balancing NYISO Bid Production Cost Guarantee - Internal Units                     |
| Bid Production Cost Guarantee Balancing   | 81204        | Balancing NYISO Bid Production Cost Guarantee - External Units                     |
| Bid Production Cost Guarantee Balancing   | 81205        | Balancing NYISO Bid Production