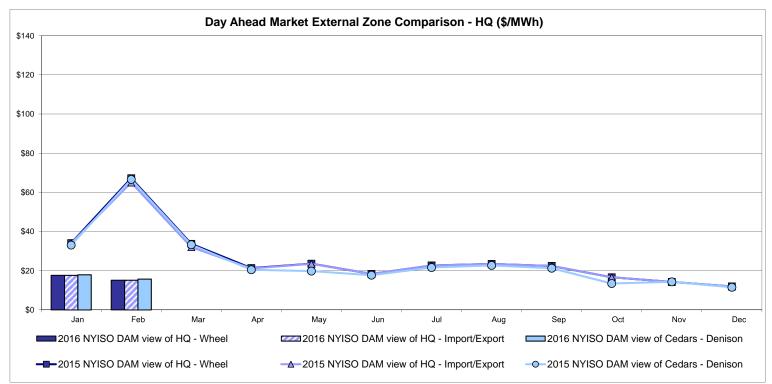

Notes: Exchange factor used for February 2016 was 0.7241 to US

HOEP: Hourly Ontario Energy Price Pre-Dispatch: Projected Energy Price

## External Controllable Line: Cross Sound Cable (New England)





#### Note:

ISO-NE Forecast is an advisory posting @ 18:00 day before.

The DAM and R/T prices at the Shorham 13899 interface are used for ISO-NE.

The DAM and R/T prices at the CSC interface are used for NYISO.

## **External Controllable Line: Northport - Norwalk (New England)**





#### Note:

ISO-NE Forecast is an advisory posting @ 18:00 day before.

The DAM and R/T prices at the Northport 138 interface are used for ISO-NE.

The DAM and R/T prices at the 1385 interface are used for NYISO.

## **External Controllable Line: Neptune (PJM)**





## **External Comparison Hydro-Quebec**





Note:

Hydro-Quebec Prices are unavailable.

## **External Controllable Line: Linden VFT (PJM)**





## **External Controllable Line: Hudson (PJM)**





#### **NYISO Real Time Price Correction Statistics**

| <u>2016</u>                                                                                                                                                                                                                                                                                                                                                                                                                                   |