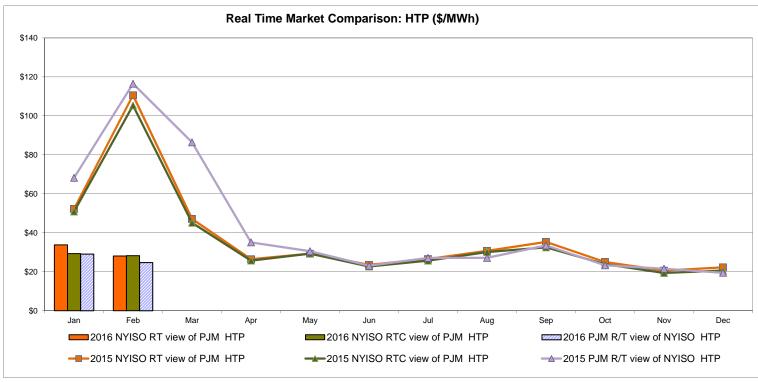

ble Line: Cross Sound Cable (New England)





#### Note:

ISO-NE Forecast is an advisory posting @ 18:00 day before.

The DAM and R/T prices at the Shorham 13899 interface are used for ISO-NE.

The DAM and R/T prices at the CSC interface are used for NYISO.

## **External Controllable Line: Northport - Norwalk (New England)**





#### Note:

ISO-NE Forecast is an advisory posting @ 18:00 day before.

The DAM and R/T prices at the Northport 138 interface are used for ISO-NE.

The DAM and R/T prices at the 1385 interface are used for NYISO.

## **External Controllable Line: Neptune (PJM)**





## **External Comparison Hydro-Quebec**





Note:

Hydro-Quebec Prices are unavailable.

## **External Controllable Line: Linden VFT (PJM)**





## **External Controllable Line: Hudson (PJM)**





#### **NYISO Real Time Price Correction Statistics**

| <u>2016</u>                                                                                                                                                                                                                                                                                                                                                                                                                                   |                                                                                                                                                                                       | <u>January</u>                                                                            | <u>February</u>