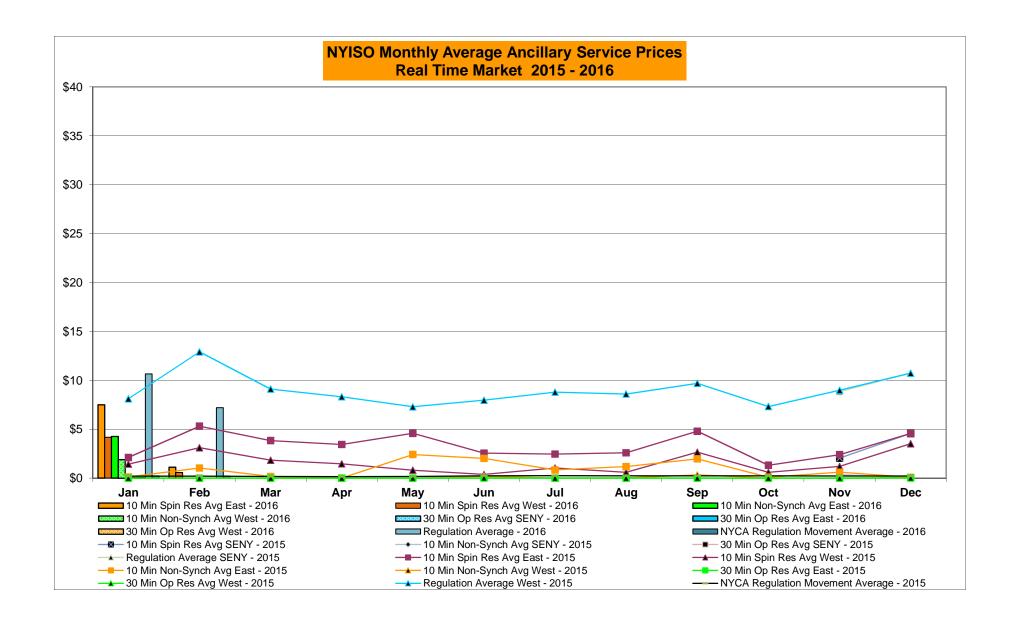

Oct-16           |           |                  |            |                  | $\dashv$  | Oct-16           |           |                  |            |                  |
|         | Nov-16           |           |                  |           |                  |         | Nov-16           |           |                  |            |                  | -         | Nov-16           |           |                  |            |                  |
|         | Dec-16           |           |                  |           |                  |         | Dec-16           |           |                  |            |                  |           | Dec-16           |           | 1                |            |                  |

Market Mitigation and Analysis Prepared: 3/3/2016 1:29 PM









#### NYISO Markets Ancillary Services Statistics - Unweighted Price (\$/MWH)

|                                                                                                                                                                                                                                                                                                                                                                                                                                                                                                                                 | <u>.</u>                                                                                                                           | NTISO Wark