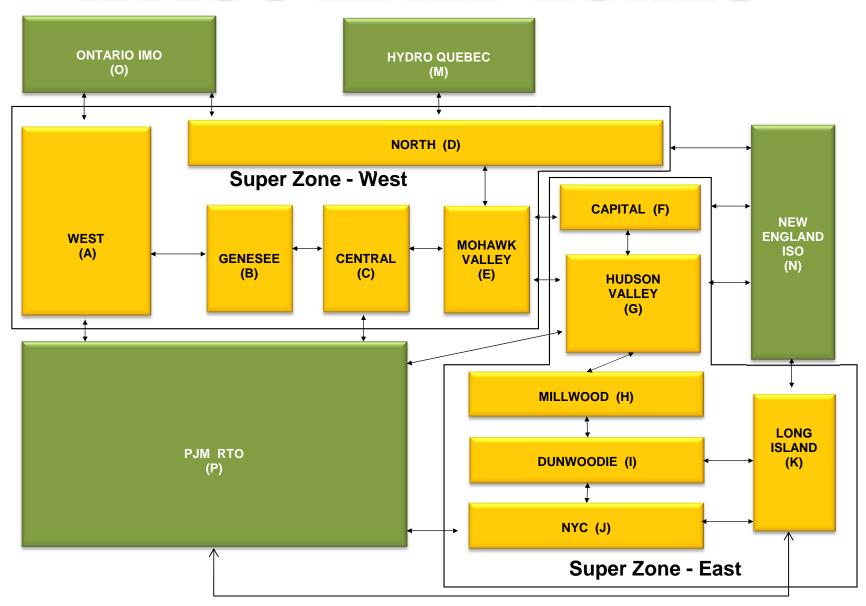

.24<br>8.61<br>1.86<br>0.70<br>0.57<br>0.00<br>N/A<br>0.00<br>0.00<br>8.07<br>0.23                | 5.60<br>2.20<br>3.74<br>0.49<br>N/A<br>0.37<br>0.37<br>7.71<br>2.76<br>1.53<br>0.84<br>0.02<br>N/A<br>0.02<br>0.02<br>8.49<br>0.24 | 5.02<br>2.68<br>2.75<br>0.45<br>N/A<br>0.18<br>0.18<br>7.29<br>0.67<br>0.20<br>0.01<br>0.00<br>N/A<br>0.00<br>6.73<br>0.23         | 4.03<br>3.47<br>3.27<br>2.77<br>2.95<br>2.69<br>9.10<br>1.35<br>0.81<br>0.16<br>0.00<br>0.00<br>0.00<br>0.00<br>8.12<br>0.22         | 4.36<br>4.22<br>4.03<br>4.02<br>4.02<br>4.02<br>9.30<br>2.62<br>1.68<br>0.01<br>0.00<br>0.00<br>0.00<br>0.00<br>8.83<br>0.22<br>4.57<br>3.53<br>0.09<br>0.05 |

## NYISO In City Energy Mitigation - AMP (NYC Zone) 2015 - 2016 Percentage of committed unit-hours mitigated









## NYISO LBMP ZONES



Market Mitigation and Analysis Prepared: 3/1/2016 9:37 AM

#### **Billing Codes for Chart C**

| Chart - C Category Name                   | Billing Code | Billing Category Name                                                              |
|-------------------------------------------|--------------|------------------------------------------------------------------------------------|
| Bid Production Cost Guarantee Balancing   | 81203        | Balancing NYISO Bid Production Cost Guarantee - Internal Units                     |
| Bid Production Cost Guarantee Balancing   | 81204        | Balancing NYISO Bid Production Cost Guarantee - External Units                     |
| Bid Production Cost Guarantee Balancing   | 81205        | Balancing NYISO Bid Production Cost Guarantee Expenditure