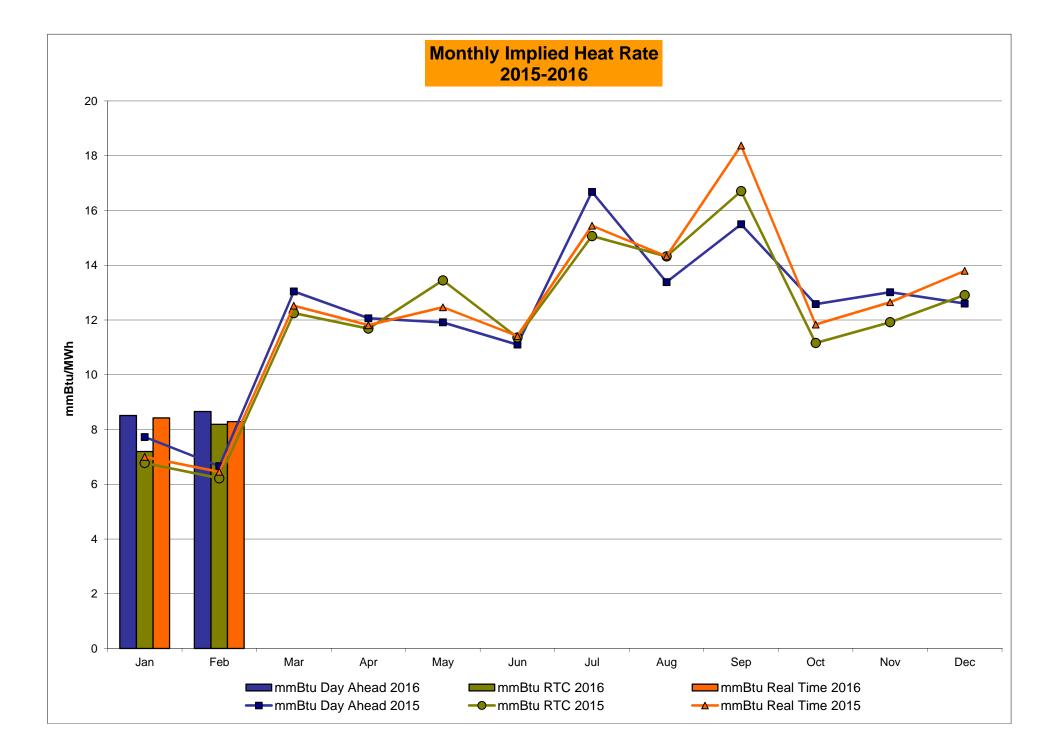

.36<br>N/A<br>0.24<br>0.24<br>8.61<br>1.86<br>0.70<br>0.57<br>0.00<br>N/A<br>0.00<br>0.00<br>8.07<br>0.23                | 5.60<br>2.20<br>3.74<br>0.49<br>N/A<br>0.37<br>0.37<br>7.71<br>2.76<br>1.53<br>0.84<br>0.02<br>N/A<br>0.02<br>0.02<br>8.49<br>0.24 | 5.02<br>2.68<br>2.75<br>0.45<br>N/A<br>0.18<br>0.18<br>7.29<br>0.67<br>0.20<br>0.01<br>0.00<br>N/A<br>0.00<br>6.73<br>0.23         | 4.03<br>3.47<br>3.27<br>2.77<br>2.95<br>2.69<br>9.10<br>1.35<br>0.81<br>0.16<br>0.00<br>0.00<br>0.00<br>0.00<br>8.12<br>0.22         | 4.36<br>4.22<br>4.03<br>4.02<br>4.02<br>4.02<br>9.30<br>2.62<br>1.68<br>0.01<br>0.00<br>0.00<br>0.00<br>0.00<br>8.83<br>0.22<br>4.57<br>3.53<br>0.09<br>0.05 |

## NYISO In City Energy Mitigation - AMP (NYC Zone) 2015 - 2016 Percentage of committed unit-hours mitigated









## NYISO LBMP ZONES



Market Mitigation and Analysis Prepared: 3/1/2016 9:37 AM

#### **Billing Codes for Chart C**

| Chart - C Category Name                   | Billing Code | Billing Category Name                                                              |
|-------------------------------------------|--------------|------------------------------------------------------------------------------------|
| Bid Production Cost Guarantee Balancing   | 81203        | Balancing NYISO Bid Production Cost Guarantee - Internal Units                     |
| Bid Production Cost Guarantee Balancing   | 81204        | Balancing NYISO Bid Production Cost Guarantee - External Units                     |
| Bid Production Cost Guarantee Balancing   | 81205        | Balancing NYISO Bid Production Cost