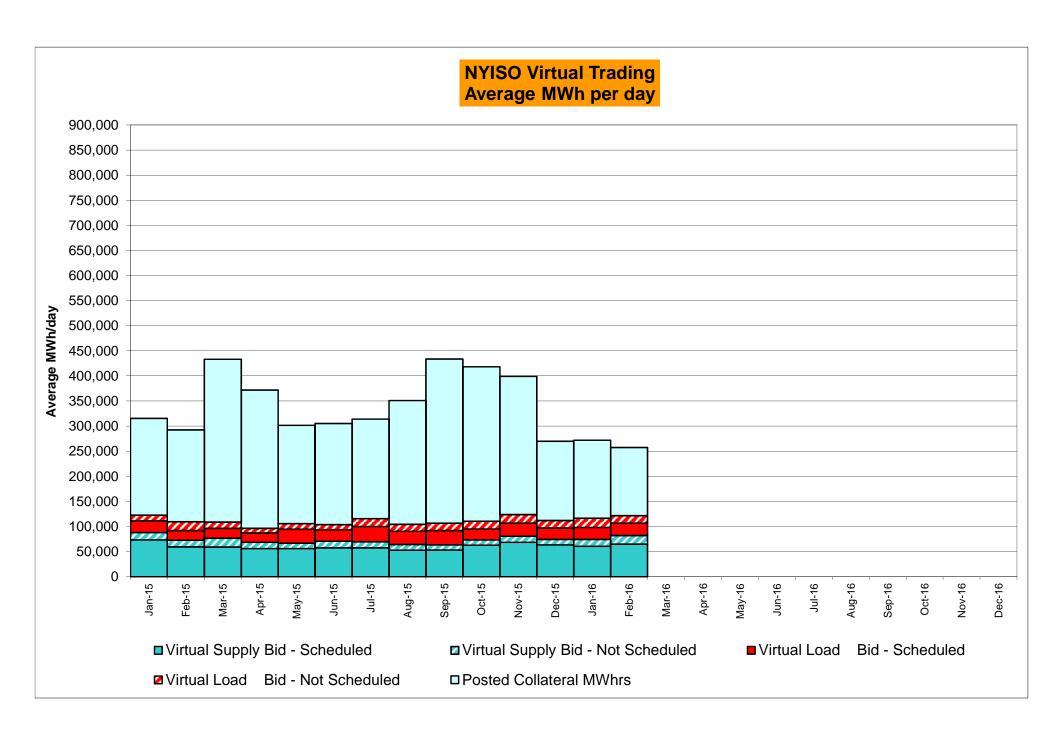

0<br>0.28%<br>0.23%<br>6<br>8,731<br>0.07%<br>0.07%<br>5<br>720<br>0.69%<br>1.27% | 0<br>744<br>0.00%<br>0.20%<br>0<br>9,025<br>0.00%<br>0.06%<br>0<br>744<br>0.00%<br>1.08% | 2<br>744<br>0.27%<br>0.21%<br>5<br>8,987<br>0.06%<br>0.06%<br>9<br>744<br>1.21%<br>1.10% | 1<br>720<br>0.14%<br>0.20%<br>1<br>8,728<br>0.01%<br>0.05%<br>2<br>720<br>0.28%<br>1.01% | 2<br>744<br>0.27%<br>0.21%<br>7<br>9,008<br>0.08%<br>0.06%<br>13<br>744<br>1.75%<br>1.08% | 3<br>721<br>0.42%<br>0.22%<br>4<br>8,743<br>0.05%<br>0.06%<br>21<br>721<br>2.91%<br>1.25% | 0<br>744<br>0.00%<br>0.21%<br>0<br>8,975<br>0.00%<br>0.05%<br>7<br>744<br>0.94%<br>1.22% |

<sup>\*</sup> Calendar days from reservation date.

Market Mitigation and Analysis Prepared: 3/3/2016 8:58 AM





<sup>\*</sup> Calendar days from reservation date.





|         |                  |           |                  |           | <u>Virtual L</u> | oad and | l Supp           | oly Zonal | Statistic        | s (Avera   | ge MWh/da        | y) - 2016 |                  |           |                  |            |                  |
|---------|------------------|-----------|------------------|-----------|------------------|---------|------------------|-----------|------------------|------------|------------------|-----------|------------------|-----------|------------------|------------|------------------|
|         |                  | Virtual L | oad Bid          | Virtual S | upply Bid        |         |                  | Virtual L | oad Bid          | Virtual Su | pply Bid         |           |                  | Virtual L | ₋oad Bid