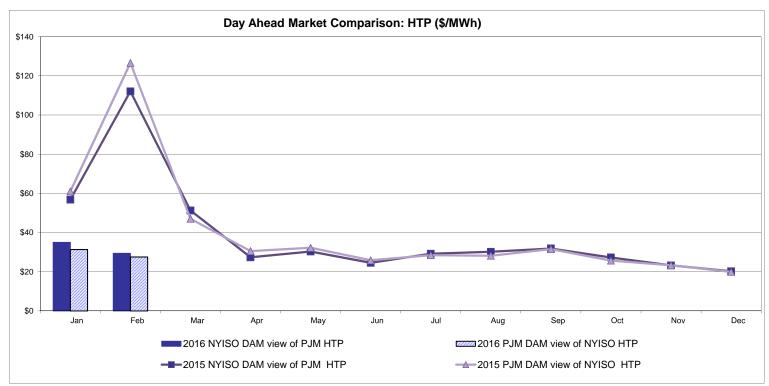

lable Line: Cross Sound Cable (New England)





#### Note:

ISO-NE Forecast is an advisory posting @ 18:00 day before.

The DAM and R/T prices at the Shorham 13899 interface are used for ISO-NE.

The DAM and R/T prices at the CSC interface are used for NYISO.

## **External Controllable Line: Northport - Norwalk (New England)**





#### Note:

ISO-NE Forecast is an advisory posting @ 18:00 day before.

The DAM and R/T prices at the Northport 138 interface are used for ISO-NE.

The DAM and R/T prices at the 1385 interface are used for NYISO.

## **External Controllable Line: Neptune (PJM)**





## **External Comparison Hydro-Quebec**





Note:

Hydro-Quebec Prices are unavailable.

## **External Controllable Line: Linden VFT (PJM)**





## **External Controllable Line: Hudson (PJM)**





#### **NYISO Real Time Price Correction Statistics**

| <u>2016</u>                                                                                                                                                                                                                                                                                                                                                                                                                                   |                                                                                                                                                                                       | <u>January</u>                                                                            | <u>February</u>