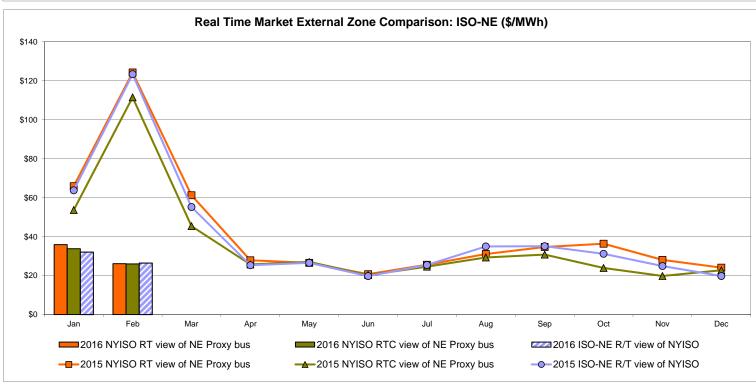

ted Price * Standard Deviation  RTC LBMP Unweighted Price * Standard Deviation                 | IESO  Zone O  16.25 7.04              | QUEBEC<br>(Wheel)<br>Zone M<br>15.15<br>8.06                   | QUEBEC (Import/Export)  Zone M  15.15 8.06              | Zone P<br>23.13<br>11.47<br>22.92 | <b>ENGLAND Zone N</b> 29.79 14.95 | SOUND<br>CABLE<br>Controllable<br>Line<br>31.74<br>15.29                   | NORWALK<br>Controllable<br>Line<br>30.94<br>14.62                   | 29.80<br>13.99<br>23.15                | 29.59<br>15.80                         | 29.36<br>15.09                         | 15.73<br>7.80                         |

Market Mitigation and Analysis Prepared: 3/4/2016 1:04 PM

<sup>\*</sup> Straight LBMP averages















## **External Comparison ISO-New England**





## **External Comparison PJM**





### **External Comparison Ontario IESO**





Notes: Exchange factor used for February 2016 was 0.7241 to US

HOEP: Hourly Ontario Energy Price Pre-Dispatch: Projected Energy Price

## External Controllable Line: Cross Sound Cable (New England)





#### Note:

ISO-NE Forecast is an advisory posting @ 18:00 day before.

The DAM and R/T prices at the Shorham 13899 interface are used for ISO-NE.

The DAM and R/T prices at the CSC interface are used for NYISO.

## **External Controllable Line: Northport - Norwalk (New England)**





#### Note:

ISO-NE Forecast is an advisory posting @ 18:00 day before.

The DAM and R/T prices at the Northport 138 interface are used for ISO-NE.

The DAM and R/T prices at the 1385 interface are used for NYISO.

## **Extern