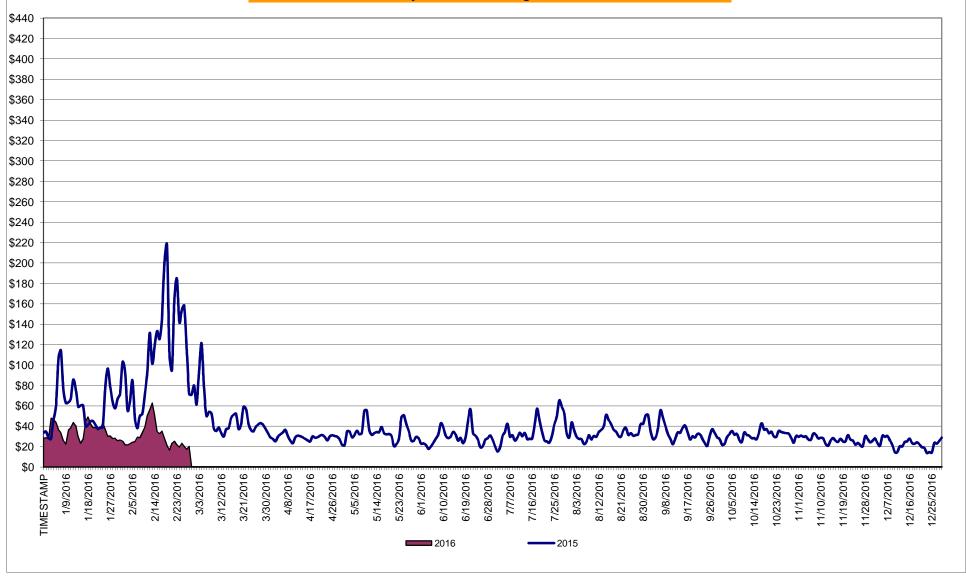

#### Daily NYISO Average Cost/MWh (Energy & Ancillary Services)\*

2015 Annual Average \$44.09MWh February 2015 YTD Average \$87.74/MWh February 2016 YTD Average \$34.02/MWh

<sup>\*</sup> Excludes ICAP payments.