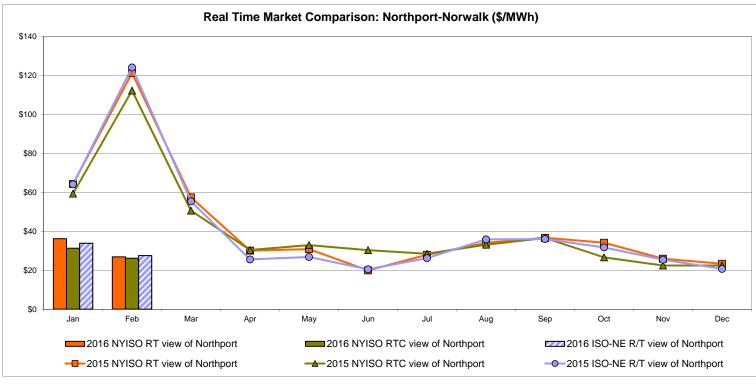

09                         | 15.73<br>7.80                         |

Market Mitigation and Analysis Prepared: 3/4/2016 1:04 PM

<sup>\*</sup> Straight LBMP averages















## **External Comparison ISO-New England**





## **External Comparison PJM**





### **External Comparison Ontario IESO**





Notes: Exchange factor used for February 2016 was 0.7241 to US

HOEP: Hourly Ontario Energy Price Pre-Dispatch: Projected Energy Price

## External Controllable Line: Cross Sound Cable (New England)





#### Note:

ISO-NE Forecast is an advisory posting @ 18:00 day before.

The DAM and R/T prices at the Shorham 13899 interface are used for ISO-NE.

The DAM and R/T prices at the CSC interface are used for NYISO.

## **External Controllable Line: Northport - Norwalk (New England)**





#### Note:

ISO-NE Forecast is an advisory posting @ 18:00 day before.

The DAM and R/T prices at the Northport 138 interface are used for ISO-NE.

The DAM and R/T prices at the 1385 interface are used for NYISO.

## **External Controllable Line: Neptune (PJM)**





## **External Comparison Hydro-Quebec**





Note:

Hydro-Quebec Prices are unavailable.

## **External Controllable Line: Linden VFT (PJM)**





## **External Controllable Line: Hudson (PJM)**





#### **NYISO Real Time Price Correction Statistics**

| <u>2016</u>