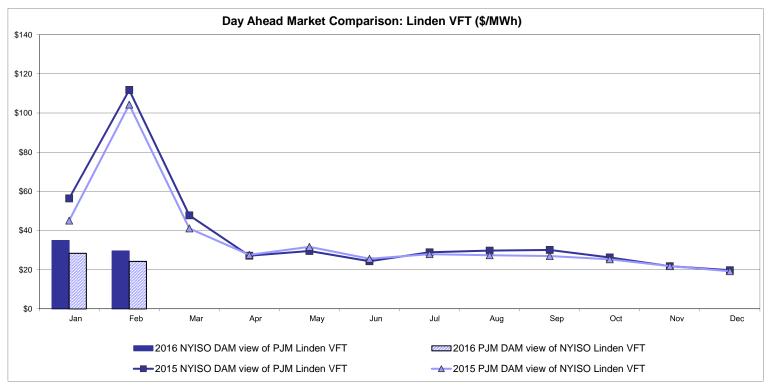

Dispatch: Projected Energy Price

## External Controllable Line: Cross Sound Cable (New England)





#### Note:

ISO-NE Forecast is an advisory posting @ 18:00 day before.

The DAM and R/T prices at the Shorham 13899 interface are used for ISO-NE.

The DAM and R/T prices at the CSC interface are used for NYISO.

## **External Controllable Line: Northport - Norwalk (New England)**





#### Note:

ISO-NE Forecast is an advisory posting @ 18:00 day before.

The DAM and R/T prices at the Northport 138 interface are used for ISO-NE.

The DAM and R/T prices at the 1385 interface are used for NYISO.

## **External Controllable Line: Neptune (PJM)**





## **External Comparison Hydro-Quebec**





Note:

Hydro-Quebec Prices are unavailable.

## **External Controllable Line: Linden VFT (PJM)**





## **External Controllable Line: Hudson (PJM)**





#### **NYISO Real Time Price Correction Statistics**

| <u>2016</u>                                                                                                                                                                                                                                                                                                                                                                                                                                   |                                                                                                                                                                                       | <u>January</u>