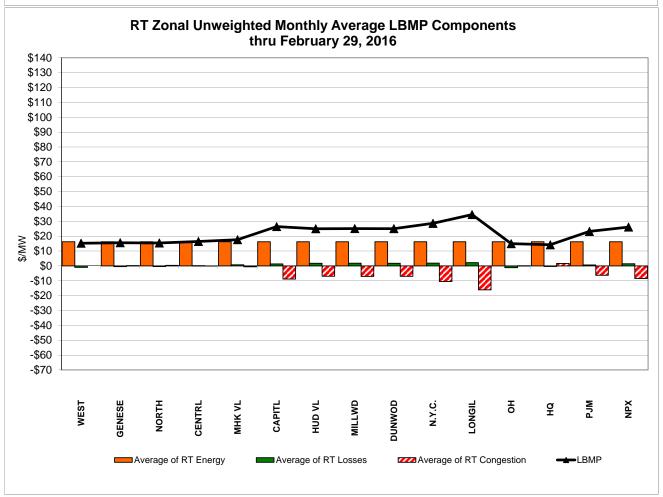

5.73<br>7.80<br>14.50<br>11.94       |
| Unweighted Price * Standard Deviation  RTC LBMP Unweighted Price * Standard Deviation                 | IESO  Zone O  16.25 7.04              | QUEBEC<br>(Wheel)<br>Zone M<br>15.15<br>8.06                   | QUEBEC (Import/Export)  Zone M  15.15 8.06              | Zone P<br>23.13<br>11.47<br>22.92 | <b>ENGLAND Zone N</b> 29.79 14.95 | SOUND<br>CABLE<br>Controllable<br>Line<br>31.74<br>15.29                   | NORWALK<br>Controllable<br>Line<br>30.94<br>14.62                   | 29.80<br>13.99<br>23.15                | 29.59<br>15.80                         | 29.36<br>15.09                         | 15.73<br>7.80                         |

Market Mitigation and Analysis Prepared: 3/4/2016 1:04 PM

<sup>\*</sup> Straight LBMP averages















## **External Comparison ISO-New England**





## **External Comparison PJM**





### **External Comparison Ontario IESO**





Notes: Exchange factor used for February 2016 was 0.7241 to US

HOEP: Hourly Ontario Energy Price Pre-Dispatch: Projected Energy Price

## External Controllable Line: Cross Sound Cable (New England)





#### Note:

ISO-NE Forecast is an advisory posting @ 18:00 day before.

The DAM and R/T prices at the Shorham 13899 interface are used for ISO-NE.

The DAM and R/T prices at the CSC interface are used for NYISO.

## **External Controllable Line: Northport - Norwalk (New England)**





#### Note:

ISO-NE Forecast is an advisory posting @ 18:00 day before.

The DAM and R/T prices at the Northport 138 interface are used for ISO-NE.

The DAM and R/T prices at the