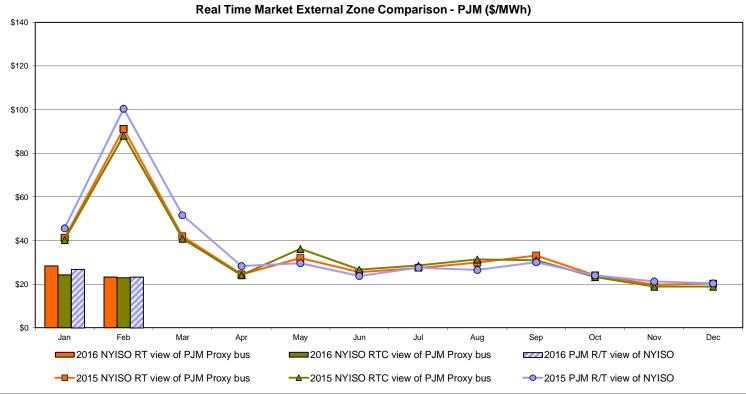

LBMP Unweighted Price * Standard Deviation                 | IESO  Zone O  16.25 7.04              | QUEBEC<br>(Wheel)<br>Zone M<br>15.15<br>8.06                   | QUEBEC (Import/Export)  Zone M  15.15 8.06              | Zone P<br>23.13<br>11.47<br>22.92 | <b>ENGLAND Zone N</b> 29.79 14.95 | SOUND<br>CABLE<br>Controllable<br>Line<br>31.74<br>15.29                   | NORWALK<br>Controllable<br>Line<br>30.94<br>14.62                   | 29.80<br>13.99<br>23.15                | 29.59<br>15.80                         | 29.36<br>15.09                         | 15.73<br>7.80                         |

Market Mitigation and Analysis Prepared: 3/4/2016 1:04 PM

<sup>\*</sup> Straight LBMP averages















## **External Comparison ISO-New England**





## **External Comparison PJM**





### **External Comparison Ontario IESO**





Notes: Exchange factor used for February 2016 was 0.7241 to US

HOEP: Hourly Ontario Energy Price Pre-Dispatch: Projected Energy Price

## External Controllable Line: Cross Sound Cable (New England)





#### Note:

ISO-NE Forecast is an advisory posting @ 18:00 day before.

The DAM and R/T prices at the Shorham 13899 interface are used for ISO-NE.

The DAM and R/T prices at the CSC interface are used for NYISO.

## **External Controllable Line: Northport - Norwalk (New England)**





#### Note:

ISO-NE Forecast is an advisory posting @ 18:00 day before.

The DAM and R/T prices at the Northport 138 interface are used for ISO-NE.

The DAM and R/T prices at the 1385 interface are used for NYISO.

## **External Controllable Line: Neptune (PJM)*