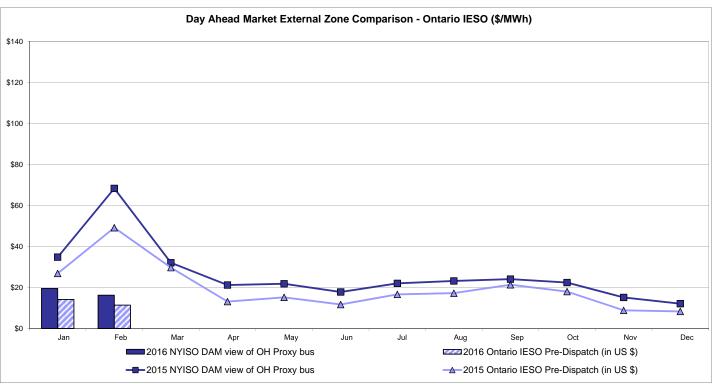

| IESO  Zone O  16.25 7.04              | QUEBEC<br>(Wheel)<br>Zone M<br>15.15<br>8.06                   | QUEBEC (Import/Export)  Zone M  15.15 8.06              | Zone P<br>23.13<br>11.47<br>22.92 | <b>ENGLAND Zone N</b> 29.79 14.95 | SOUND<br>CABLE<br>Controllable<br>Line<br>31.74<br>15.29                   | NORWALK<br>Controllable<br>Line<br>30.94<br>14.62                   | 29.80<br>13.99<br>23.15                | 29.59<br>15.80                         | 29.36<br>15.09                         | 15.73<br>7.80                         |

Market Mitigation and Analysis Prepared: 3/4/2016 1:04 PM

<sup>\*</sup> Straight LBMP averages















## **External Comparison ISO-New England**





## **External Comparison PJM**





### **External Comparison Ontario IESO**





Notes: Exchange factor used for February 2016 was 0.7241 to US

HOEP: Hourly Ontario Energy Price Pre-Dispatch: Projected Energy Price

## External Controllable Line: Cross Sound Cable (New England)





#### Note:

ISO-NE Forecast is an advisory posting @ 18:00 day before.

The DAM and R/T prices at the Shorham 13899 interface are used for ISO-NE.

The DAM and R/T prices at the CSC interface are used for NYISO.

## **External Controllable Line: Northport - Norwalk (New England)**





#### Note:

ISO-NE Forecast is an advisory posting @ 18:00 day before.

The DAM and R/T prices at the Northport 138 interface are used for ISO-NE.

The DAM and R/T prices at the 1385 interface are used for NYISO.

## **External Controllable Line: Neptune (PJM)**





## **External Comparison Hydro-Quebec