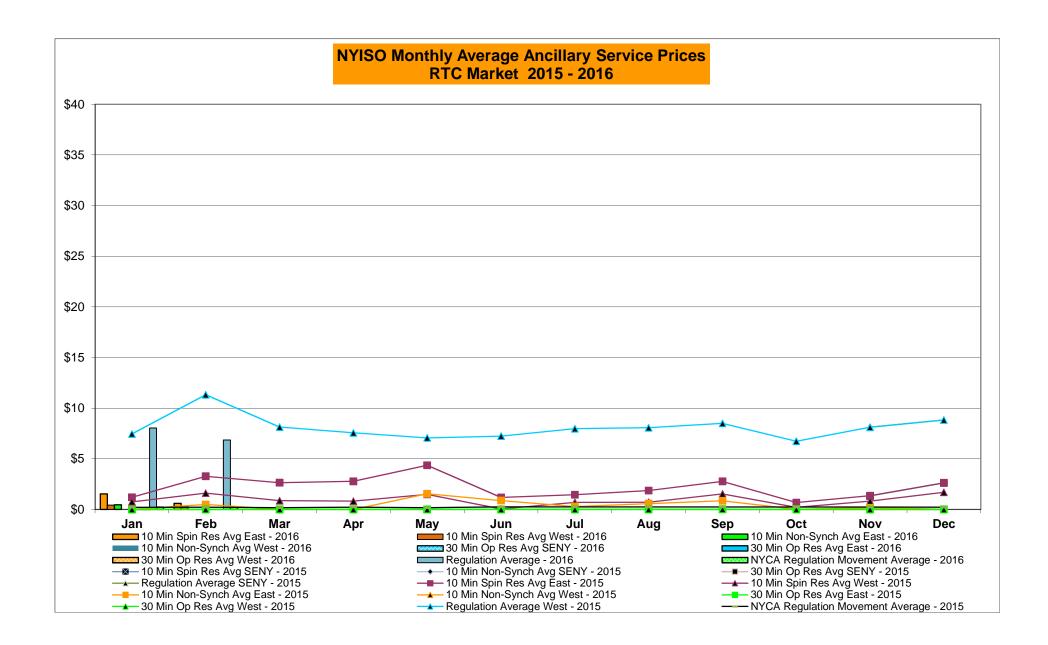

| Oct-16           |           |                  |            |                  | $\dashv$  | Oct-16           |           |                  |            |                  |
|         | Nov-16           |           |                  |           |                  |         | Nov-16           |           |                  |            |                  | -         | Nov-16           |           |                  |            |                  |
|         | Dec-16           |           |                  |           |                  |         | Dec-16           |           |                  |            |                  |           | Dec-16           |           | 1                |            |                  |

Market Mitigation and Analysis Prepared: 3/3/2016 1:29 PM









#### NYISO Markets Ancillary Services Statistics - Unweighted Price (\$/MWH)

|                                                                                                                                                                                                                                                                                                                                                                                                                                                                                                                                 | <u>.</u>                                                                                                                           | NTISO Wark