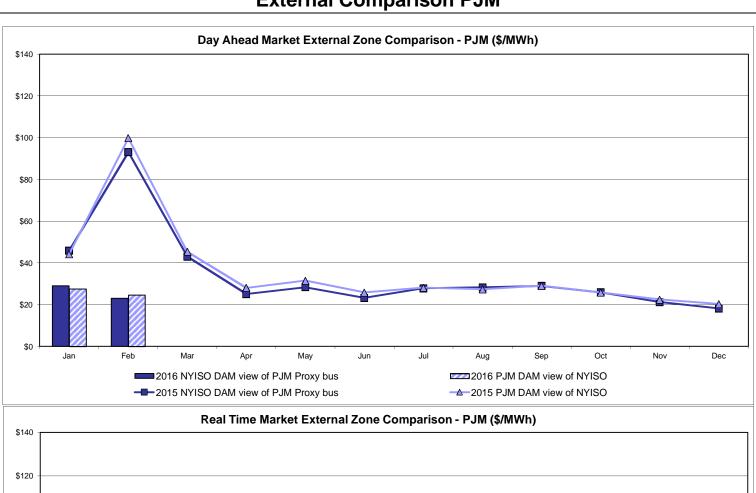

C LBMP Unweighted Price * Standard Deviation                 | IESO  Zone O  16.25 7.04              | QUEBEC<br>(Wheel)<br>Zone M<br>15.15<br>8.06                   | QUEBEC (Import/Export)  Zone M  15.15 8.06              | Zone P<br>23.13<br>11.47<br>22.92 | <b>ENGLAND Zone N</b> 29.79 14.95 | SOUND<br>CABLE<br>Controllable<br>Line<br>31.74<br>15.29                   | NORWALK<br>Controllable<br>Line<br>30.94<br>14.62                   | 29.80<br>13.99<br>23.15                | 29.59<br>15.80                         | 29.36<br>15.09                         | 15.73<br>7.80                         |

Market Mitigation and Analysis Prepared: 3/4/2016 1:04 PM

<sup>\*</sup> Straight LBMP averages















## **External Comparison ISO-New England**





## **External Comparison PJM**





### **External Comparison Ontario IESO**





Notes: Exchange factor used for February 2016 was 0.7241 to US

HOEP: Hourly Ontario Energy Price Pre-Dispatch: Projected Energy Price

## External Controllable Line: Cross Sound Cable (New England)





#### Note:

ISO-NE Forecast is an advisory posting @ 18:00 day before.

The DAM and R/T prices at the Shorham 13899 interface are used for ISO-NE.

The DAM and R/T prices at the CSC interface are used for NYISO.

## **External Controllable Line: Northport - Norwalk (New England)**





#### Note:

ISO-NE Forecast is an advisory posting @ 18:00 day before.

The DAM and R/T prices at the Northport 138 interface are used for ISO-NE.

The DAM and R/T prices at the 1385 interface are used for NYISO.

## **External Controllable Line: Neptune (PJM