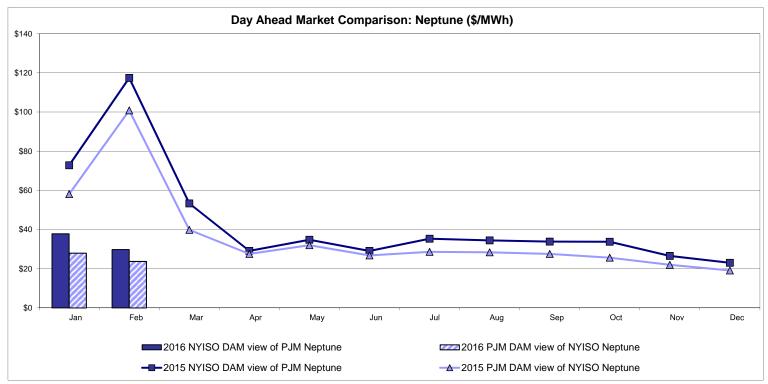

## **External Comparison Ontario IESO**





Notes: Exchange factor used for February 2016 was 0.7241 to US

HOEP: Hourly Ontario Energy Price Pre-Dispatch: Projected Energy Price

## External Controllable Line: Cross Sound Cable (New England)





#### Note:

ISO-NE Forecast is an advisory posting @ 18:00 day before.

The DAM and R/T prices at the Shorham 13899 interface are used for ISO-NE.

The DAM and R/T prices at the CSC interface are used for NYISO.

## **External Controllable Line: Northport - Norwalk (New England)**





#### Note:

ISO-NE Forecast is an advisory posting @ 18:00 day before.

The DAM and R/T prices at the Northport 138 interface are used for ISO-NE.

The DAM and R/T prices at the 1385 interface are used for NYISO.

## **External Controllable Line: Neptune (PJM)**





## **External Comparison Hydro-Quebec**





Note:

Hydro-Quebec Prices are unavailable.

## **External Controllable Line: Linden VFT (PJM)**





## **External Controllable Line: Hudson (PJM)**





#### **NYISO Real Time Price Correction Statistics**

| <u>2016</u>                                                                                                                                                                                                                                                                                                                                                                                                                                   |