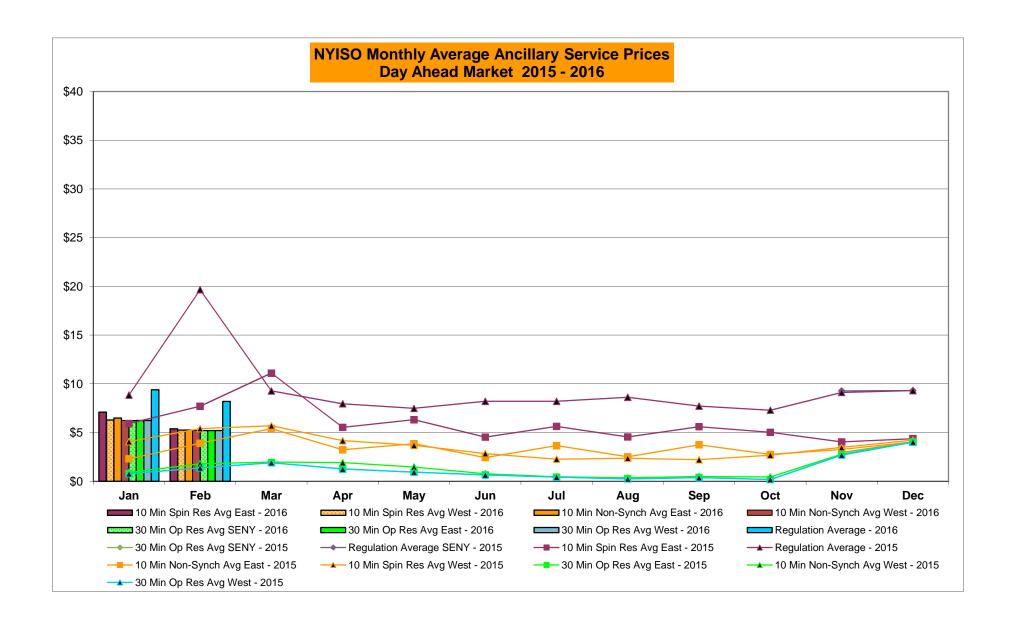

| Oct-16           |           |                  |            |                  | $\dashv$  | Oct-16           |           |                  |            |                  |
|         | Nov-16           |           |                  |           |                  |         | Nov-16           |           |                  |            |                  | -         | Nov-16           |           |                  |            |                  |
|         | Dec-16           |           |                  |           |                  |         | Dec-16           |           |                  |            |                  |           | Dec-16           |           | 1                |            |                  |

Market Mitigation and Analysis Prepared: 3/3/2016 1:29 PM









#### NYISO Markets Ancillary Services Statistics - Unweighted Price (\$/MWH)

|                                                                                                                                                                                                                                                                                                                                                                                                                                                                                                                                 | <u>.</u>                                                                                                                           | NTISO Wark