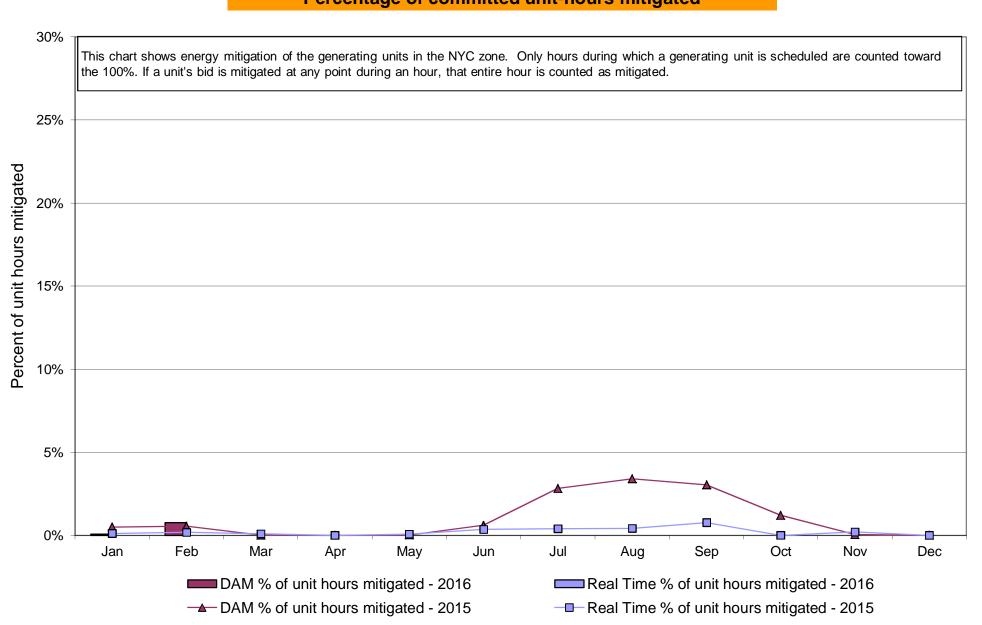

1<br>0.36<br>N/A<br>0.24<br>0.24<br>8.61<br>1.86<br>0.70<br>0.57<br>0.00<br>N/A<br>0.00<br>0.00<br>8.07<br>0.23                | 5.60<br>2.20<br>3.74<br>0.49<br>N/A<br>0.37<br>0.37<br>7.71<br>2.76<br>1.53<br>0.84<br>0.02<br>N/A<br>0.02<br>0.02<br>8.49<br>0.24 | 5.02<br>2.68<br>2.75<br>0.45<br>N/A<br>0.18<br>0.18<br>7.29<br>0.67<br>0.20<br>0.01<br>0.00<br>N/A<br>0.00<br>6.73<br>0.23         | 4.03<br>3.47<br>3.27<br>2.77<br>2.95<br>2.69<br>9.10<br>1.35<br>0.81<br>0.16<br>0.00<br>0.00<br>0.00<br>0.00<br>8.12<br>0.22         | 4.36<br>4.22<br>4.03<br>4.02<br>4.02<br>4.02<br>9.30<br>2.62<br>1.68<br>0.01<br>0.00<br>0.00<br>0.00<br>0.00<br>8.83<br>0.22<br>4.57<br>3.53<br>0.09<br>0.05 |

## NYISO In City Energy Mitigation - AMP (NYC Zone) 2015 - 2016 Percentage of committed unit-hours mitigated









## NYISO LBMP ZONES



Market Mitigation and Analysis Prepared: 3/1/2016 9:37 AM

#### **Billing Codes for Chart C**

| Chart - C Category Name                   | Billing Code | Billing Category Name                                                              |
|-------------------------------------------|--------------|------------------------------------------------------------------------------------|
| Bid Production Cost Guarantee Balancing   | 81203        | Balancing NYISO Bid Production Cost Guarantee - Internal Units                     |
| Bid Production Cost Guarantee Balancing   | 81204        | Balancing NYISO Bid Production Cost Guarantee - External Units                     |
| Bid Production Cost Guarantee Balancing   | 81205        | Balancing NYISO Bid Productio