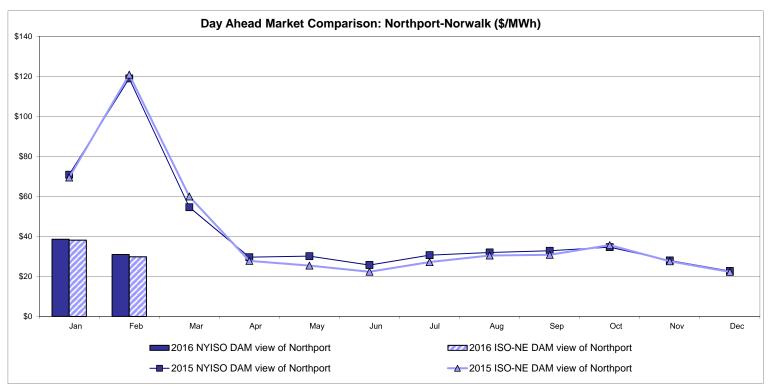

5.09                         | 15.73<br>7.80                         |

Market Mitigation and Analysis Prepared: 3/4/2016 1:04 PM

<sup>\*</sup> Straight LBMP averages















## **External Comparison ISO-New England**





## **External Comparison PJM**





### **External Comparison Ontario IESO**





Notes: Exchange factor used for February 2016 was 0.7241 to US

HOEP: Hourly Ontario Energy Price Pre-Dispatch: Projected Energy Price

## External Controllable Line: Cross Sound Cable (New England)





#### Note:

ISO-NE Forecast is an advisory posting @ 18:00 day before.

The DAM and R/T prices at the Shorham 13899 interface are used for ISO-NE.

The DAM and R/T prices at the CSC interface are used for NYISO.

## **External Controllable Line: Northport - Norwalk (New England)**





#### Note:

ISO-NE Forecast is an advisory posting @ 18:00 day before.

The DAM and R/T prices at the Northport 138 interface are used for ISO-NE.

The DAM and R/T prices at the 1385 interface are used for NYISO.

## **External Controllable Line: Neptune (PJM)**





## **External Comparison Hydro-Quebec**





Note:

Hydro-Quebec Prices are unavailable.

## **External Controllable Line: Linden VFT (PJM)**





## **External Controllable Line: Hudson (PJM)**





#### **NYISO Real Time Price Correction Statistics**

| <u>2016</u>