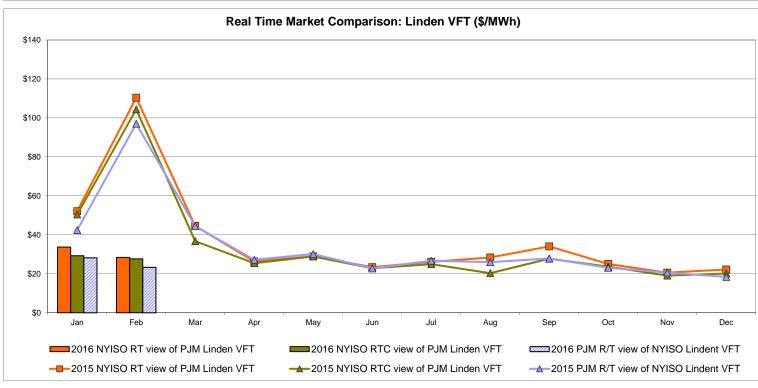

spatch: Projected Energy Price

## External Controllable Line: Cross Sound Cable (New England)





#### Note:

ISO-NE Forecast is an advisory posting @ 18:00 day before.

The DAM and R/T prices at the Shorham 13899 interface are used for ISO-NE.

The DAM and R/T prices at the CSC interface are used for NYISO.

## **External Controllable Line: Northport - Norwalk (New England)**





#### Note:

ISO-NE Forecast is an advisory posting @ 18:00 day before.

The DAM and R/T prices at the Northport 138 interface are used for ISO-NE.

The DAM and R/T prices at the 1385 interface are used for NYISO.

## **External Controllable Line: Neptune (PJM)**





## **External Comparison Hydro-Quebec**





Note:

Hydro-Quebec Prices are unavailable.

## **External Controllable Line: Linden VFT (PJM)**





## **External Controllable Line: Hudson (PJM)**





#### **NYISO Real Time Price Correction Statistics**

| <u>2016</u>                                                                                                                                                                                                                                                                                                                                                                                                                                   |                                                                                                                                                                                       | <u>January</u>